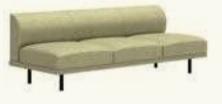

### SF2314

3-seater modular sofa with upholstered seat and backrest and 4-legged steel base in black or white finish.