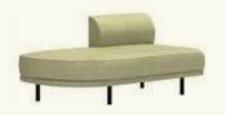

## SF2321

90° curved modular sofa with upholstered seat and open back and 4-legged steel base in black or white finish.