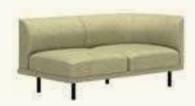

#### SF2313

2-seater modular sofa with upholstered seat and backrest and 4-legged steel base in black or white finish.