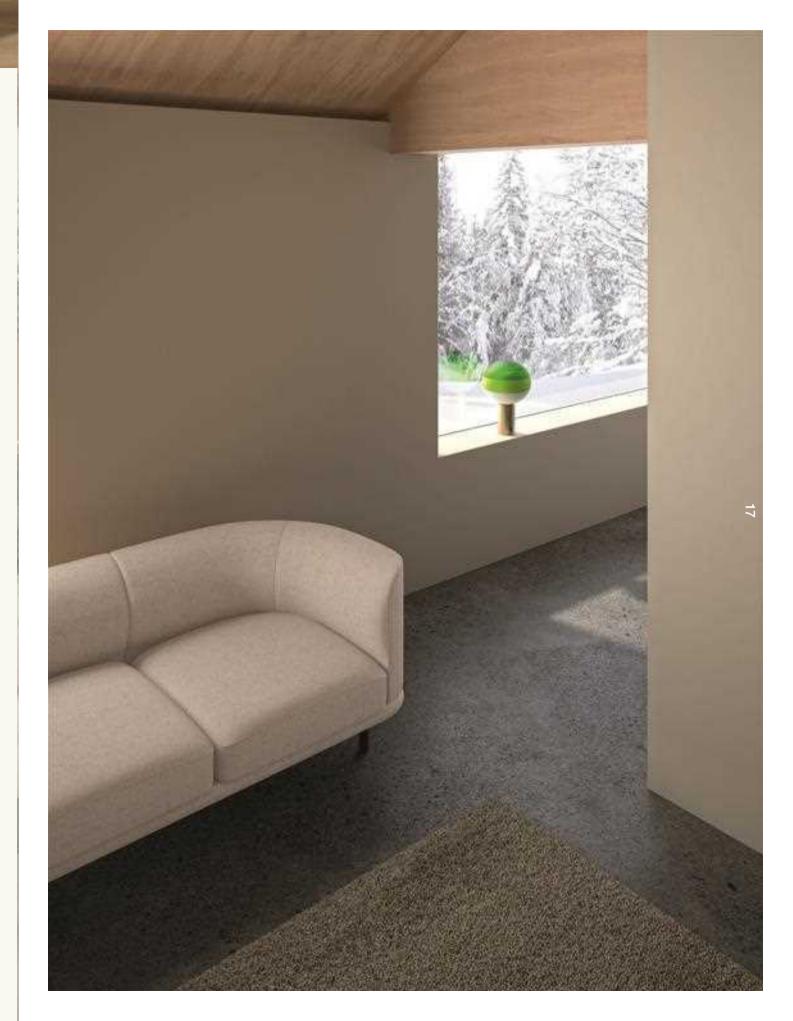

## SF2311

2-seater sofa with upholstered seat and backrest and 4-legged steel base in white or black finish.