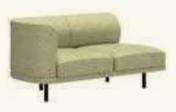

#### SF2317

2-seater modular sofa with upholstered seat and backrest and 4-legged steel base in black or white finish.

SIR MODULAR SOFA SIR MODULAR SOFA