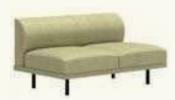

#### SF2313

2-seater modular sofa with upholstered seat and backrest and 4-legged steel base in black or white finish.