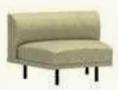

## SF2322

60° curved modular sofa with upholstered seat and open back and 4-legged steel base in black or white finish.