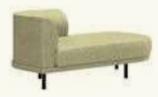

## SF2315

Modular chaise loungue sofa (left side) with upholstered seat and backrest and 4-legged steel base in black or white finish.