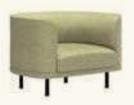

#### BU2310

Lounge chair with upholstered seat and backrest and 4-legged steel base in white or black finish.