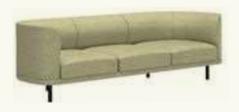

### SF2312

3-seater sofa with upholstered seat and backrest and 4-legged steel base in black or white finish.