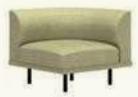

## SF2321

90° curved modular sofa with upholstered seat and open back and 4-legged steel base in black or white finish.