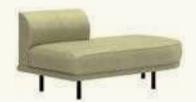

## SF2315

Modular chaise loungue sofa (left side) with upholstered seat and backrest and 4-legged steel base in black or white finish.

#### SF2316

Modular chaise loungue sofa (right side) with upholstered seat and backrest and 4-legged steel base in black or white finish.