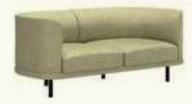

## SF2311

2-seater sofa with upholstered seat and backrest and 4-legged steel base in white or black finish.