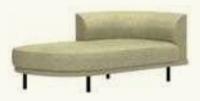

#### SF2316

Modular chaise loungue sofa (right side) with upholstered seat and backrest and 4-legged steel base in black or white finish.