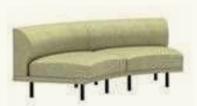

## SF2319

2-seater modular corner sofa (left side) with upholstered seat and backrest and 4-legged steel base in white or black finish.

## SF2320

2-seater modular corner sofa (right side) with upholstered seat and open back and 4-legged steel frame in white or black finish.