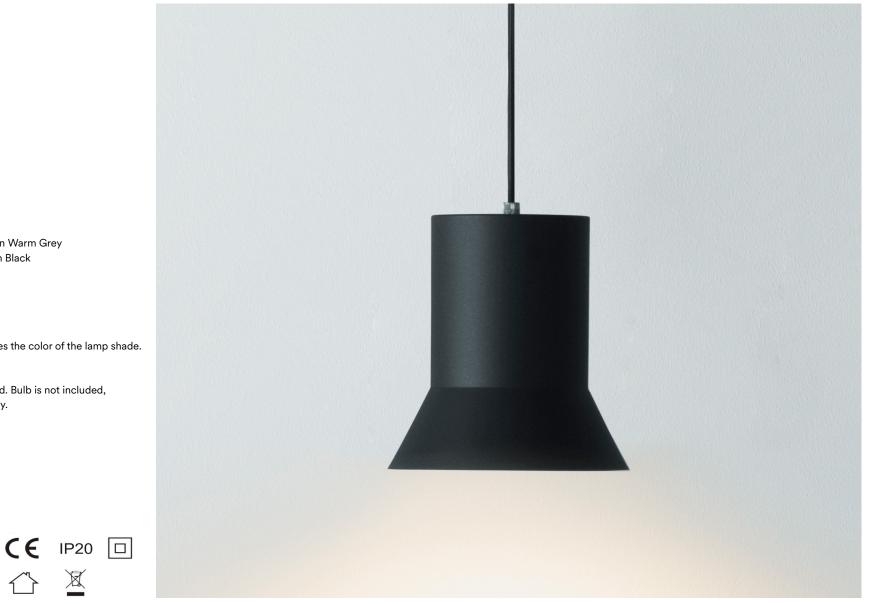

#### Construction

Hat Lamp is a pendant lamp with a powder-coated aluminum lamp shade. It is available in two different colors, Black and Warm Grey. The inner side of the lamp shade is painted white. The pendant is provided with a 4 m textile cord that matches the color of the lamp shade. It comes with a canopy in plastic, a black one for the black version, and a white one for the grey version. The socket fixing for the bulb is inside the lamp shade.

#### Classification

Class II

Ip rating IP20

Voltage 220 ~ 240V

Frequency 50/60 Hz

Socket E27

Canopy White PP Canopy for the lamp in Warm Grey Black PP Canopy for the lamp in Black

Max load 10W LED

#### Light source

EU E27 8W (LED) recommended. Bulb is not included, but can be purchased separately.

normann

COPENHAGEN