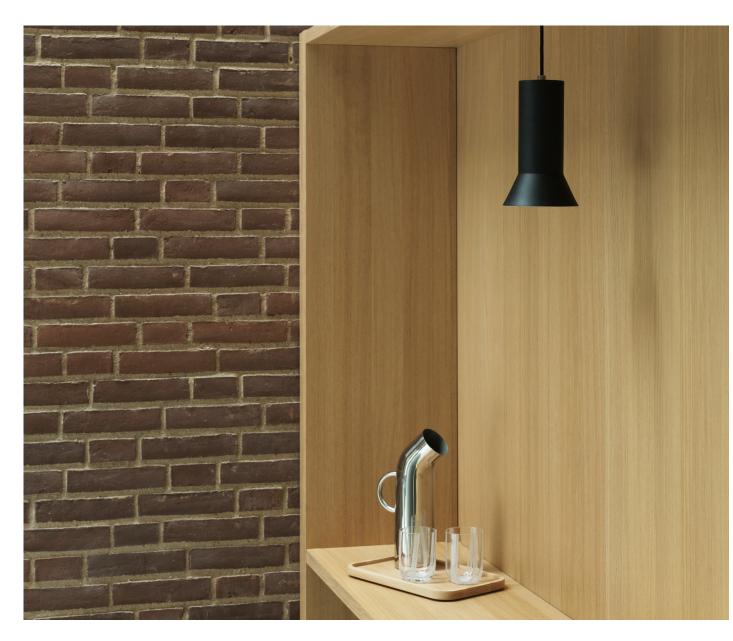

#### Description

Named after its recognizable silhouette, the Hat Lamp collection comprises a hat-like lamp shade crafted from powder-coated aluminum with a color-coordinated textile cord. Hat Lamp comes in three different sizes as well as two linear versions.

#### Construction

Hat Lamp is a pendant lamp with a powder-coated aluminum lamp shade. It is available in two different colors, Black and Warm Grey. The inner side of the lamp shade is painted white. The pendant is provided with a 4 m textile cord that matches the color of the lamp shade. It comes with a canopy in plastic, a black one for the black version, and a white one for the grey version. The socket fixing for the bulb is inside the lamp shade.