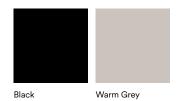

# **Color Options**

Color

#### Construction

Hat Lamp is a pendant lamp with a powder-coated aluminum lamp shade. It is available in two different colors, Black and Warm Grey. The inner side of the lamp shade is painted white. The pendant is provided with a 4 m textile cord that matches the color of the lamp shade. It comes with a canopy in plastic, a black one for the black version, and a white one for the grey version. The socket fixing for the bulb is inside the lamp shade.

#### Construction

Hat Lamp is a pendant lamp with a powder-coated aluminum lamp shade. It is available in two different colors, Black and Warm Grey. The inner side of the lamp shade is painted white. The pendant is provided with a 4 m textile cord, and a canopy in painted steel, both matching the color of the lamp shade. The socket fixing for the bulb is inside the lamp shade.