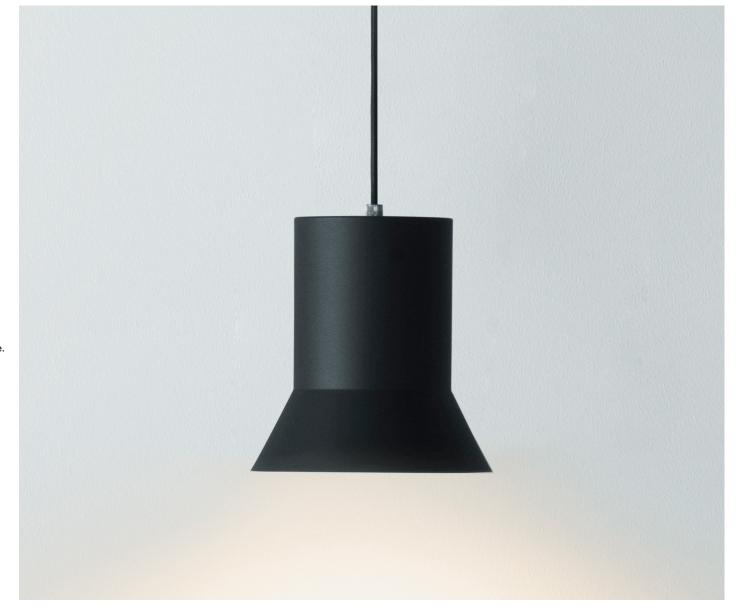

#### Description

Named after its recognizable silhouette, the Hat Lamp collection comprises a hat-like lamp shade crafted from powder-coated aluminum with a color-coordinated textile cord. Hat Lamp comes in three different sizes as well as two linear versions.

#### Construction

Hat Lamp is a pendant lamp with a powder-coated aluminum lamp shade. It is available in two different colors, Black and Warm Grey. The inner side of the lamp shade is painted white. The pendant is provided with a 4 m textile cord that matches the color of the lamp shade. It comes with a canopy in plastic, a black one for the black version, and a white one for the grey version. The socket fixing for the bulb is inside the lamp shade.

#### Construction

Hat Lamp is a pendant lamp with a powder-coated aluminum lamp shade. It is available in two different colors, Black and Warm Grey. The inner side of the lamp shade is painted white. The pendant is provided with a 4 m textile cord, and a canopy in painted steel, both matching the color of the lamp shade. The socket fixing for the bulb is inside the lamp shade.