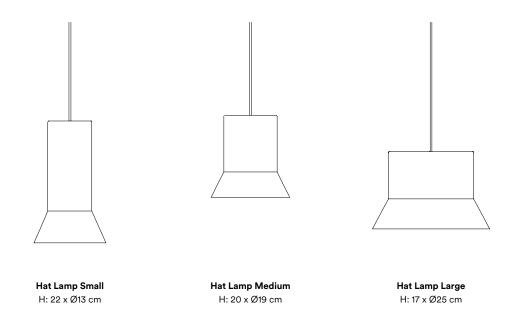

#### Description

Named after its recognizable silhouette, the Hat Lamp collection comprises a hat-like lamp shade crafted from powder-coated aluminum with a color-coordinated textile cord. Hat Lamp comes in three different sizes as well as two linear versions.