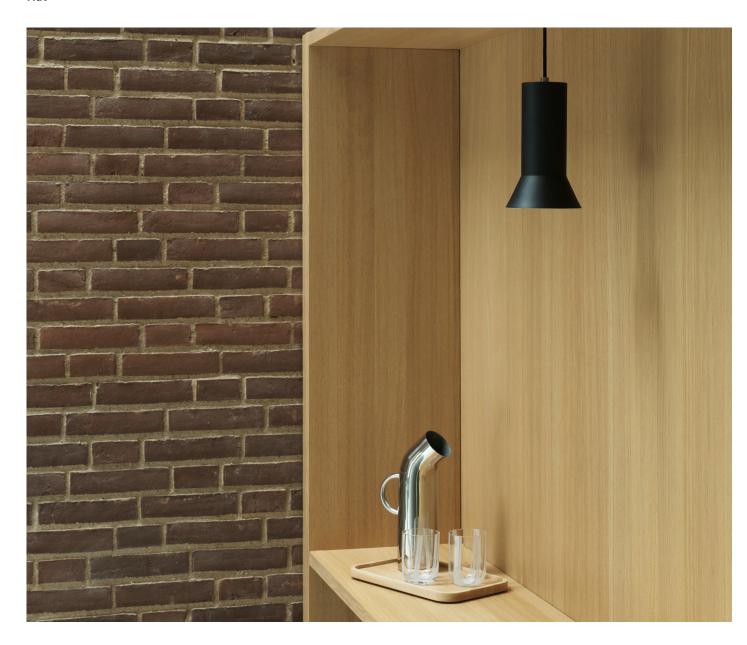

#### Description

Named after its recognizable silhouette, the Hat Lamp collection comprises a hat-like lamp shade crafted from powder-coated aluminum with a color-coordinated textile cord. Hat Lamp comes in three different sizes as well as two linear versions.

#### Construction

Hat Lamp is a pendant lamp with a powder-coated aluminum lamp shade. It is available in two different colors, Black and Warm Grey. The inner side of the lamp shade is painted white. The pendant is provided with a 4 m textile cord that matches the color of the lamp shade. It comes with a canopy in plastic, a black one for the black version, and a white one for the grey version. The socket fixing for the bulb is inside the lamp shade.