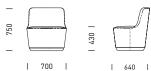

The Hull range offers a variety of base options that include, full upholstery or solid timber Walnut, Ash or black stain.



## **HULL DIMENSIONS**

# Single Seat Ottoman

H0700



l 700 l

### Double Seat Ottoman H01400

| 600 |



| 600 |

## Single Seat High Back Lounge

HH700



### Double Seat High Back Lounge

HH1400



Single Seat High Wingback Lounge



Double Seat High Wingback Lounge

HH1400W



# Single Seat Low Back Lounge

HL700



Double Seat Low Back Lounge

HL1400



Single Seat Low Wingback Lounge

HL700W



Double Seat Low Wingback Lounge

HL1400W





# Constructed from a single sheet of eco plywood.

Hull lounge is incredibly efficient in both form and construction. A unique framing technique, minimizes materials and increases strength.

SWISSDESIGN.COM.AU