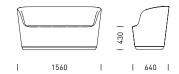

The Hull range offers a variety of base options that include, full upholstery or solid timber Walnut, Ash or black stain.



## **HULL DIMENSIONS**

# Single Seat Ottoman

H0700



l 700 l

### Double Seat Ottoman H01400

| 600 |



| 600 |

## Single Seat High Back Lounge

HH700



### Double Seat High Back Lounge

HH1400



Single Seat High Wingback Lounge



Double Seat High Wingback Lounge

HH1400W



# Single Seat Low Back Lounge

HL700



Double Seat Low Back Lounge

HL1400



Single Seat Low Wingback Lounge

HL700W



Double Seat Low Wingback Lounge

HL1400W





# Constructed from a single sheet of eco plywood.

Hull lounge is incredibly efficient in both form and construction. A unique framing technique, minimizes materials and increases strength.

SWISSDESIGN.COM.AU