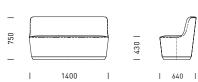

### Double Seat High Back Lounge

HH1400

Single Seat High Wingback Lounge

Double Seat High Wingback Lounge

HH1400W

# Single Seat Low Back Lounge

HL700

Double Seat Low Back Lounge

HL1400

Single Seat Low Wingback Lounge

HL700W

Double Seat Low Wingback Lounge

HL1400W