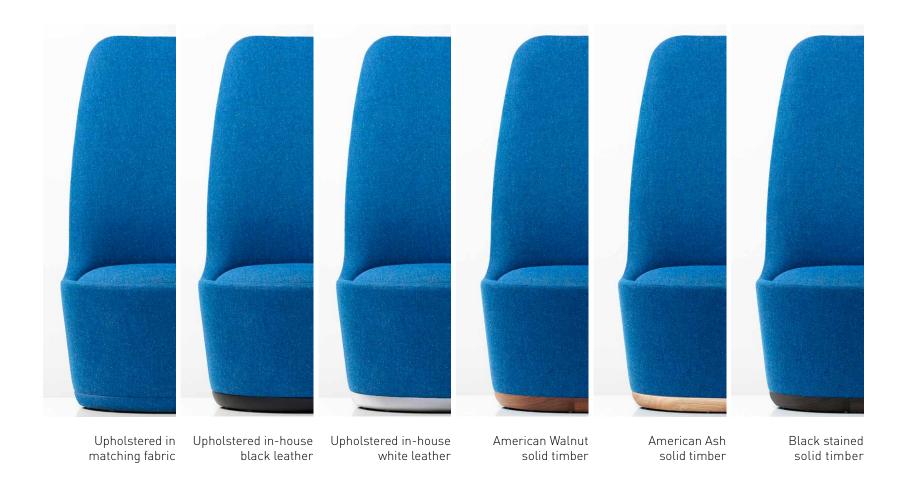

The Hull range offers a variety of base options that include, full upholstery or solid timber Walnut, Ash or black stain.