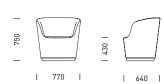

The Hull range offers a variety of base options that include, full upholstery or solid timber Walnut, Ash or black stain.



## **HULL DIMENSIONS**

# Single Seat Ottoman

H0700



l 700 l

### Double Seat Ottoman H01400

| 600 |



| 600 |

## Single Seat High Back Lounge

HH700



### Double Seat High Back Lounge

HH1400



Single Seat High Wingback Lounge



Double Seat High Wingback Lounge

HH1400W



# Single Seat Low Back Lounge

HL700



Double Seat Low Back Lounge

HL1400



Single Seat Low Wingback Lounge

HL700W



Double Seat Low Wingback Lounge

HL1400W





# Constructed from a single sheet of eco plywood.

Hull lounge is incredibly efficient in both form and construction. A unique framing technique, minimizes materials and increases strength.

SWISSDESIGN.COM.AU