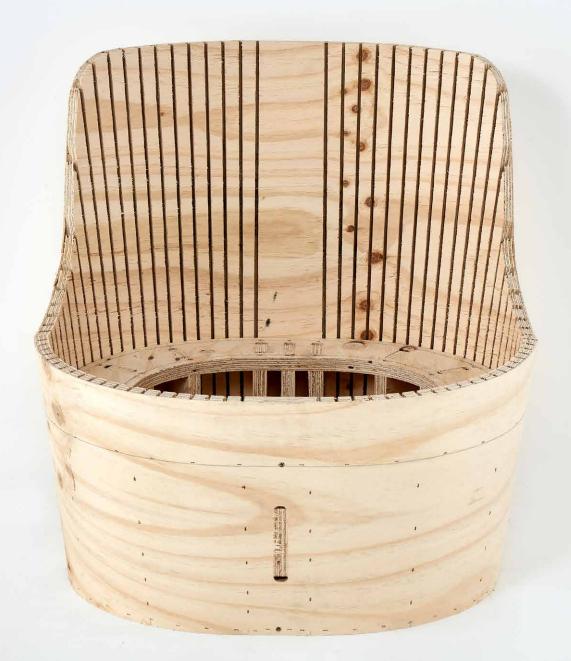

# Constructed from a single sheet of eco plywood.

Hull lounge is incredibly efficient in both form and construction. A unique framing technique, minimizes materials and increases strength.

SWISSDESIGN.COM.AU