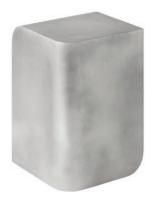

Polished and lacquered aluminium side table.

ALUMINIUM 7100009

| PRODUCT TYPE                                                           | COLOUR        |
|------------------------------------------------------------------------|---------------|
| Side Table                                                             | Aluminium     |
| COLLI                                                                  | MATERIALS     |
| N / A                                                                  | Aluminium     |
| ENVIRONMENT                                                            | WEIGHT        |
| Indoor / outdoor                                                       | N / A         |
| DIMENSIONS<br>H: 45 cm / 17,7"<br>W: 30 cm / 11,8"<br>D: 30 cm / 11,8" | TEST<br>N / A |

lacquered for a seamless and polished finish.

30 cm / 11,8"