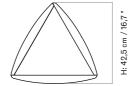

H: 41 cm / 16,14" W: 45,5 cm / 17,91"

D: 42,6 cm / 16,77"

DIMENSIONS

COLOUR

Tabletop Black Burgundy Fog

Wood base Walnut

MATERIALS Walnut, laminate, MDF

PRODUCTION PROCESS The table top is made from milled solid walnut assembled with a tenant joint with a high pressured laminate on top. The legs are turned thredded solid walnut.