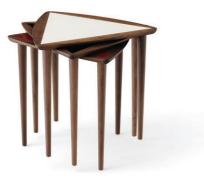

## UMANOFF NESTING SIDE TABLE Designed by Arthur Umanoff

An elegant design with refined details, the reissued Umanoff side table by Arthur Umanoff remains true to its Modernist roots. Crafted in solid walnut and fitted with a practical laminate top, the lightweight design is easy to move around, making it a versatile addition to a space.

H: 41 cm / 16,14" W: 45,5 cm / 17,91"

D: 42,6 cm / 16,77"

DIMENSIONS

COLOUR

Tabletop Black Burgundy Fog

Wood base Walnut

MATERIALS Walnut, laminate, MDF

PRODUCTION PROCESS The table top is made from milled solid walnut assembled with a tenant joint with a high pressured laminate on top. The legs are turned thredded solid walnut.