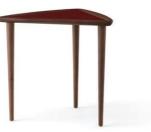

## UMANOFF NESTING SIDE TABLE Designed by Arthur Umanoff

An elegant design with refined details, the reissued Umanoff side table by Arthur Umanoff remains true to its Modernist roots. Crafted in solid walnut and fitted with a practical laminate top, the lightweight design is easy to move around, making it a versatile addition to a space.

H: 41 cm / 16,14" W: 45,5 cm / 17,91"

D: 42,6 cm / 16,77"

DIMENSIONS

COLOUR

Tabletop Black Burgundy Fog

Wood base Walnut

MATERIALS Walnut, laminate, MDF

PRODUCTION PROCESS The table top is made from milled solid walnut assembled with a tenant joint with a high pressured laminate on top. The legs are turned thredded solid walnut.