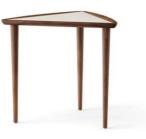

## UMANOFF NESTING SIDE TABLE Designed by Arthur Umanoff

An elegant design with refined details, the reissued Umanoff side table by Arthur Umanoff remains true to its Modernist roots. Crafted in solid walnut and fitted with a practical laminate top, the lightweight design is easy to move around, making it a versatile addition to a space.

H: 41 cm / 16,14" W: 45,5 cm / 17,91"

D: 42,6 cm / 16,77"

DIMENSIONS

COLOUR

Tabletop Black Burgundy Fog

Wood base Walnut

MATERIALS Walnut, laminate, MDF

PRODUCTION PROCESS The table top is made from milled solid walnut assembled with a tenant joint with a high pressured laminate on top. The legs are turned thredded solid walnut.