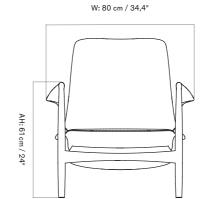

#### ENVIRONMENT Indoor

DIMENSIONS H: 92 cm / 36,2" SH: 40 cm / 15,7" AH: 61 cm / 24" W: 80 cm / 34,4" D: 82 cm / 32,2"