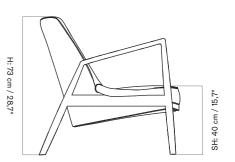

#### PRODUCT OPTIONS

NATURAL OAK

WALNUT

PRODUCT TYPE Lounge chair

COLLI

ENVIRONMENT Indoor

DIMENSIONS H: 73 cm / 28,7" SH: 40 cm / 15,7" AH: 61 cm / 24" W: 80 cm / 34,4" D: 77 cm / 30,3"

PRODUCTION PROCESS