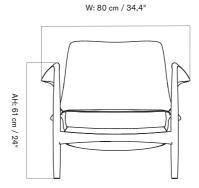

#### PRODUCT OPTIONS

NATURAL OAK

WALNUT

PRODUCT TYPE Lounge chair

COLLI

ENVIRONMENT Indoor

DIMENSIONS H: 73 cm / 28,7" SH: 40 cm / 15,7" AH: 61 cm / 24" W: 80 cm / 34,4" D: 77 cm / 30,3"

PRODUCTION PROCESS