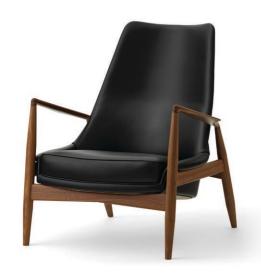

# THE SEAL LOUNGE CHAIR, LOW BACK Designed by *Ib Kofod-Larsen*

Designed in 1952 by Ib Kofod-Larsen, The Seal showcases the Danish designer's attention to detail, comfort and organic forms to full effect. One of his best-known designs, the casually elegant chair invites relaxation thanks to its angled frame and cushioning seat and backrest.

#### PRODUCT OPTIONS

NATURAL OAK

WALNUT

PRODUCT TYPE Lounge chair

COLLI

ENVIRONMENT Indoor

DIMENSIONS H: 73 cm / 28,7" SH: 40 cm / 15,7" AH: 61 cm / 24" W: 80 cm / 34,4" D: 77 cm / 30,3"

PRODUCTION PROCESS