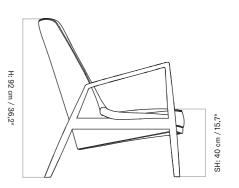

#### ENVIRONMENT Indoor

DIMENSIONS H: 92 cm / 36,2" SH: 40 cm / 15,7" AH: 61 cm / 24" W: 80 cm / 34,4" D: 82 cm / 32,2"