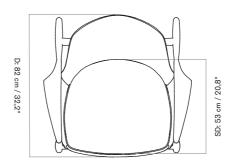

#### ENVIRONMENT Indoor

DIMENSIONS H: 92 cm / 36,2" SH: 40 cm / 15,7" AH: 61 cm / 24" W: 80 cm / 34,4" D: 82 cm / 32,2"