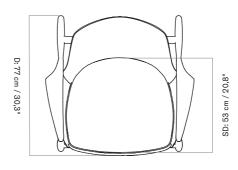

#### PRODUCT OPTIONS

NATURAL OAK

WALNUT

PRODUCT TYPE Lounge chair

COLLI

ENVIRONMENT Indoor

DIMENSIONS H: 73 cm / 28,7" SH: 40 cm / 15,7" AH: 61 cm / 24" W: 80 cm / 34,4" D: 77 cm / 30,3"

PRODUCTION PROCESS