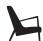

# THE SEAL LOUNGE CHAIR, HIGH BACK Designed by *Ib Kofod-Larsen*

Designed in 1952 by Ib Kofod-Larsen, The Seal showcases the Danish designer's attention to detail, comfort and organic forms to full effect. One of his best-known designs, the casually elegant chair invites relaxation thanks to its angled frame and cushioning seat and backrest.

#### PRODUCT TYPE Lounge chair

COLLI

#### ENVIRONMENT Indoor

DIMENSIONS H: 92 cm / 36,2" SH: 40 cm / 15,7" AH: 61 cm / 24" W: 80 cm / 34,4" D: 82 cm / 32,2"