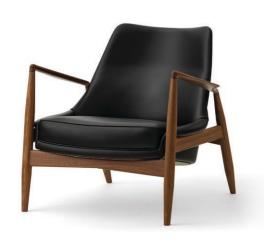

# THE SEAL LOUNGE CHAIR, HIGH BACK Designed by *Ib Kofod-Larsen*

Designed in 1952 by Ib Kofod-Larsen, The Seal showcases the Danish designer's attention to detail, comfort and organic forms to full effect. One of his best-known designs, the casually elegant chair invites relaxation thanks to its angled frame and cushioning seat and backrest.

# THE SEAL LOUNGE CHAIR, LOW BACK Designed by *Ib Kofod-Larsen*

Designed in 1952 by Ib Kofod-Larsen, The Seal showcases the Danish designer's attention to detail, comfort and organic forms to full effect. One of his best-known designs, the casually elegant chair invites relaxation thanks to its angled frame and cushioning seat and backrest.