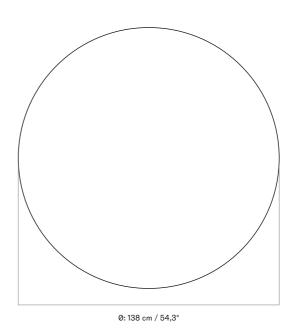

### TECHNICAL SPECIFICATIONS

PRODUCT TYPE Dining table

ENVIRONMENT

DIMENSIONS

H: 73 cm / 28,7"

powder coating.

Ø: 138 cm / 54,3"

PRODUCTION PROCESS