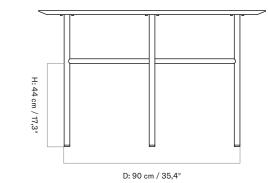

### TECHNICAL SPECIFICATIONS

PRODUCT TYPE Dining table

ENVIRONMENT

DIMENSIONS

H: 73 cm / 28,7"

powder coating.

Ø: 138 cm / 54,3"

PRODUCTION PROCESS

MATERIALS & MAINTENANCE Please visit audocph.com for materials, care and maintenance instructions.

W: 90 cm / 35,4"