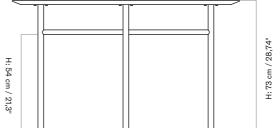

### Powder coated steel base

PRODUCT TYPE Dining table

COLLI

ENVIRONMENT Indoor

DIMENSIONS H: 73 cm / 28,7" Ø: 120 cm / 47,2"

PRODUCTION PROCESS
The tabletop is crafted from FSC certified

oak veneer glued on MDF, CNC machinecut. The frame is welded together from steel tubes and the surface is finished with powder coating. COLOUR

MATERIALS & MAINTENANCE Please visit audocph.com for materials, care and maintenance instructions.

W: 90 cm / 35,4"

Audo Copenhagen