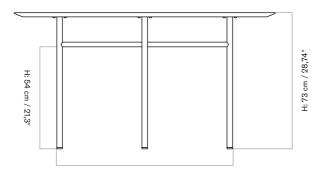

### Powder coated steel base

PRODUCT TYPE Dining table

COLLI

ENVIRONMENT Indoor

DIMENSIONS H: 73 cm / 28,7" Ø: 120 cm / 47,2"

PRODUCTION PROCESS
The tabletop is crafted from FSC certified

oak veneer glued on MDF, CNC machinecut. The frame is welded together from steel tubes and the surface is finished with powder coating. COLOUR

MATERIALS & MAINTENANCE Please visit audocph.com for materials, care and maintenance instructions.

W: 90 cm / 35,4"

Audo Copenhagen