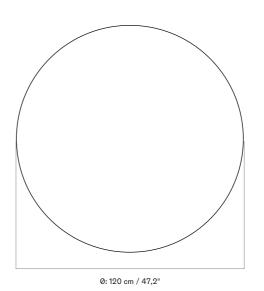

### Powder coated steel base

PRODUCT TYPE Dining table

COLLI

ENVIRONMENT Indoor

DIMENSIONS H: 73 cm / 28,7" Ø: 120 cm / 47,2"

PRODUCTION PROCESS
The tabletop is crafted from FSC certified

oak veneer glued on MDF, CNC machinecut. The frame is welded together from steel tubes and the surface is finished with powder coating. COLOUR