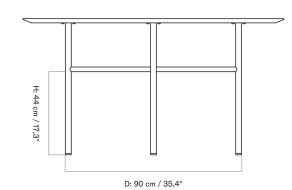

### TECHNICAL SPECIFICATIONS

PRODUCT TYPE Dining table

ENVIRONMENT

DIMENSIONS

H: 73 cm / 28,7"

powder coating.

Ø: 138 cm / 54,3"

PRODUCTION PROCESS

MATERIALS & MAINTENANCE Please visit audocph.com for materials, care and maintenance instructions.

W: 90 cm / 35,4"