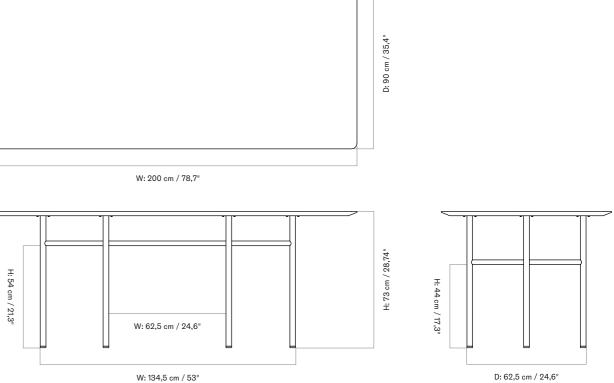

## SNAREGADE DINING TABLE, RECTANGULAR Designed by Norm Architects

|                         | TEST<br>EN 15372:2016, L2                                                                       |
|-------------------------|-------------------------------------------------------------------------------------------------|
| L 9005)                 | CERTIFICATIONS<br>TSCA title VI compliant<br>Crafted from FSC certified oak veneer              |
|                         | PACKAGING TYPE<br>Brown box                                                                     |
| d ook vonoor MDE        | PACKAGING MEASUREMENTS<br>(H $\times$ W $\times$ D)<br>19 cm $\times$ 205,5 cm $\times$ 96 cm / |
| d oak veneer, MDF<br>el | 7,5" × 80,1" × 37,8"                                                                            |

## SNAREGADE DINING TABLE, RECTANGULAR Designed by *Norm Architects*

TECHNICAL SPECIFICATIONS

Snaregade Dining Table, Rectangular with seat runner and Co Dining Chair.

Snaregade Dining Table, Rectangular with seat runner and Co Dining Chair w/Armrest.