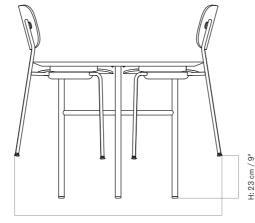

## SNAREGADE DINING TABLE, RECTANGULAR Designed by *Norm Architects*

TECHNICAL SPECIFICATIONS

Snaregade Dining Table, Rectangular with seat runner and Co Dining Chair.

Snaregade Dining Table, Rectangular with seat runner and Co Dining Chair w/Armrest.