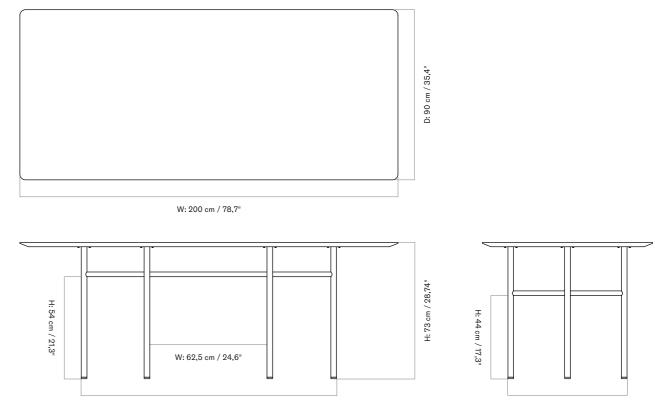

## SNAREGADE DINING TABLE, RECTANGULAR Designed by Norm Architects

|                         | TEST<br>EN 15372:2016, L2                                                                       |
|-------------------------|-------------------------------------------------------------------------------------------------|
| L 9005)                 | CERTIFICATIONS<br>TSCA title VI compliant<br>Crafted from FSC certified oak veneer              |
|                         | PACKAGING TYPE<br>Brown box                                                                     |
| d ook vonoor MDE        | PACKAGING MEASUREMENTS<br>(H $\times$ W $\times$ D)<br>19 cm $\times$ 205,5 cm $\times$ 96 cm / |
| d oak veneer, MDF<br>el | 7,5" × 80,1" × 37,8"                                                                            |

## SNAREGADE DINING TABLE, RECTANGULAR Designed by *Norm Architects*

TECHNICAL SPECIFICATIONS

Snaregade Dining Table, Rectangular with seat runner and Co Dining Chair.

Snaregade Dining Table, Rectangular with seat runner and Co Dining Chair w/Armrest.