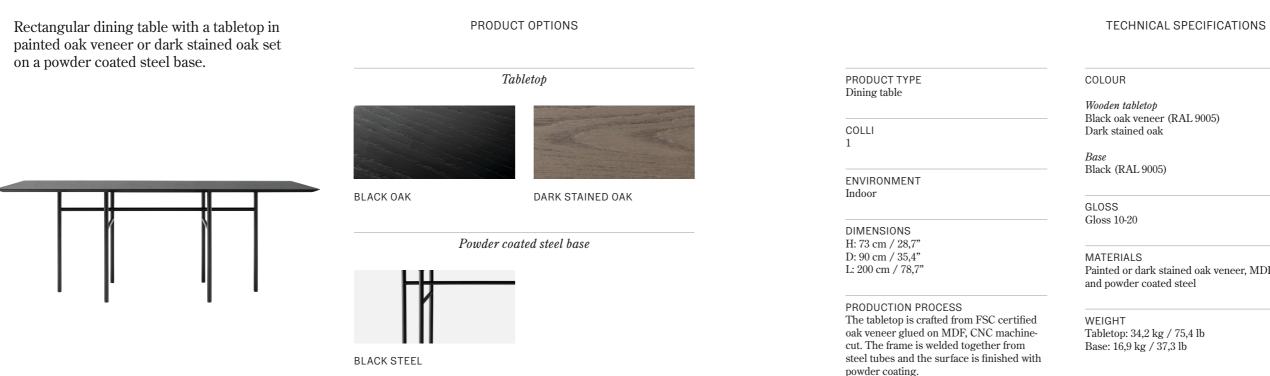

## SNAREGADE DINING TABLE, RECTANGULAR Designed by Norm Architects

|                         | TEST<br>EN 15372:2016, L2                                                                       |
|-------------------------|-------------------------------------------------------------------------------------------------|
| L 9005)                 | CERTIFICATIONS<br>TSCA title VI compliant<br>Crafted from FSC certified oak veneer              |
|                         | PACKAGING TYPE<br>Brown box                                                                     |
| d ook vonoor MDE        | PACKAGING MEASUREMENTS<br>(H $\times$ W $\times$ D)<br>19 cm $\times$ 205,5 cm $\times$ 96 cm / |
| d oak veneer, MDF<br>el | 7,5" × 80,1" × 37,8"                                                                            |

## SNAREGADE DINING TABLE, RECTANGULAR Designed by *Norm Architects*

TECHNICAL SPECIFICATIONS

Snaregade Dining Table, Rectangular with seat runner and Co Dining Chair.

Snaregade Dining Table, Rectangular with seat runner and Co Dining Chair w/Armrest.