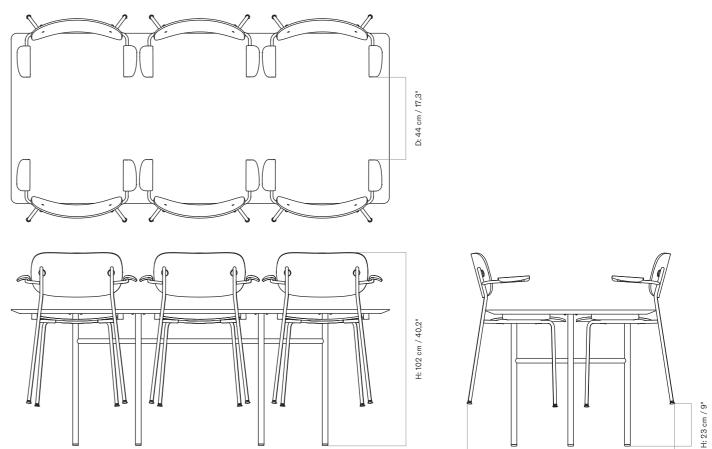

## SNAREGADE DINING TABLE, RECTANGULAR Designed by *Norm Architects*

TECHNICAL SPECIFICATIONS

Snaregade Dining Table, Rectangular with seat runner and Co Dining Chair.

Snaregade Dining Table, Rectangular with seat runner and Co Dining Chair w/Armrest.