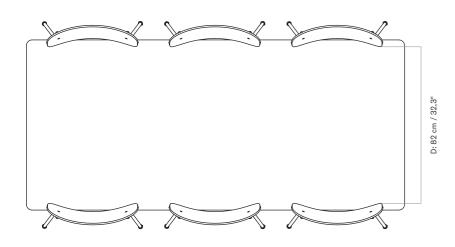

## SNAREGADE DINING TABLE, RECTANGULAR Designed by *Norm Architects*

TECHNICAL SPECIFICATIONS

Snaregade Dining Table, Rectangular with seat runner and Co Dining Chair.

Snaregade Dining Table, Rectangular with seat runner and Co Dining Chair w/Armrest.

D: 110 cm / 43,5"

TECHNICAL SPECIFICATIONS

D: 110 cm / 43,5"