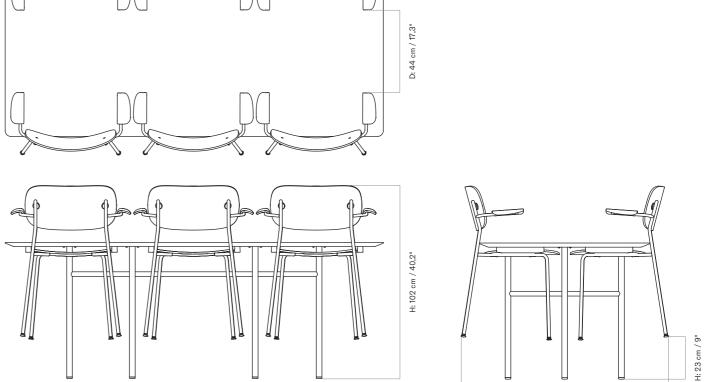

## SNAREGADE DINING TABLE, RECTANGULAR Designed by *Norm Architects*

TECHNICAL SPECIFICATIONS

Snaregade Dining Table, Rectangular with seat runner and Co Dining Chair.

Snaregade Dining Table, Rectangular with seat runner and Co Dining Chair w/Armrest.

D: 110 cm / 43,5"

TECHNICAL SPECIFICATIONS

D: 110 cm / 43,5"