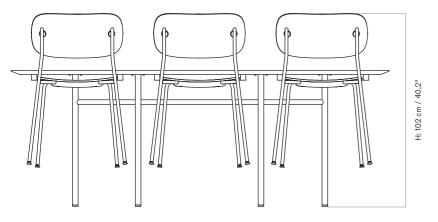

## SNAREGADE DINING TABLE, RECTANGULAR Designed by *Norm Architects*

TECHNICAL SPECIFICATIONS

Snaregade Dining Table, Rectangular with seat runner and Co Dining Chair.

Snaregade Dining Table, Rectangular with seat runner and Co Dining Chair w/Armrest.