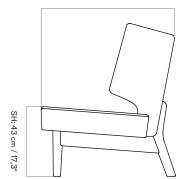

# TECHNICAL SPECIFICATIONS

DIMENSIONS H: 86 cm / 33,8" SH: 44 cm / 17,3" SD: 58 cm / 22,8" W: 215 cm / 84,6" D: 77 cm / 30,3"

**ENVIRONMENT** 

Indoor

PRODUCTION PROCESS

The CNC carved wooden parts are polished and oiled by hand to obtain a silk smooth surface. The inner plywood components are made with a surface of foam, ready for the final upholstery, to obtain a soft seating. COLOUR

# TECHNICAL SPECIFICATIONS

PRODUCT TYPE Sofa

COLLI 1

ENVIRONMENT Indoor

DIMENSIONS H: 86 cm / 33,8" SH: 44 cm / 17,3" SD: 58 cm / 22,8" W: 258 cm / 101,5" D: 77 cm / 30,3"