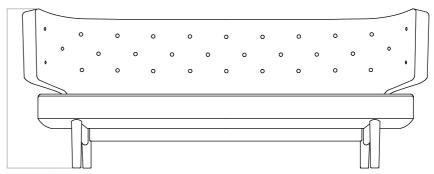

# TECHNICAL SPECIFICATIONS

PRODUCT TYPE Sofa

COLLI 1

ENVIRONMENT Indoor

DIMENSIONS H: 86 cm / 33,8" SH: 44 cm / 17,3" SD: 58 cm / 22,8" W: 258 cm / 101,5" D: 77 cm / 30,3"

## W: 258 cm / 101,5"

D: 77 cm / 30,3"