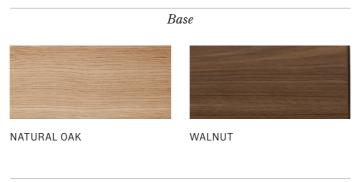

Dependent upon selected upholstery

Base Natural oiled oak Oiled walnut

MATERIALS
Oak or walnut, plastic, steel, solid beech, plywood, foam, felt, quilt foam, pocket springs, rubber.

WEIGHT 45 kg / 99,2 lb TEST N/A

Dependent upon selected upholstery

Base Natural oiled oak Oiled walnut

MATERIALS
Oak or walnut, plastic, steel, solid beech,
plywood, foam, felt, quilt foam, pocket
springs, rubber.

WEIGHT 55 kg / 121,2 lb TEST N/A