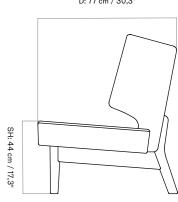

# TECHNICAL SPECIFICATIONS

DIMENSIONS H: 86 cm / 33,8" SH: 44 cm / 17,3" SD: 58 cm / 22,8" W: 215 cm / 84,6" D: 77 cm / 30,3"

**ENVIRONMENT** 

Indoor

PRODUCTION PROCESS

The CNC carved wooden parts are polished and oiled by hand to obtain a silk smooth surface. The inner plywood components are made with a surface of foam, ready for the final upholstery, to obtain a soft seating. COLOUR

# TECHNICAL SPECIFICATIONS

PRODUCT TYPE Sofa

COLLI 1

ENVIRONMENT Indoor

DIMENSIONS H: 86 cm / 33,8" SH: 44 cm / 17,3" SD: 58 cm / 22,8" W: 258 cm / 101,5" D: 77 cm / 30,3"