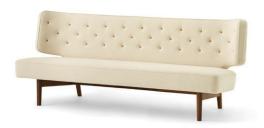

# RADIOHUS SOFA P2 Designed by *Vilhelm Lauritzen*

Designed in 1936 for the Danish Broadcasting Corporation's Radiohuset, the Radiohus Sofa is one of Vilhem Lauritzen's most important works. An icon of Danish Functionalism from the hand of one of Denmark's most lauded architects, its elegant wooden frame holds a beautifully upholstered seat and back that are shaped to support the body as it sits.