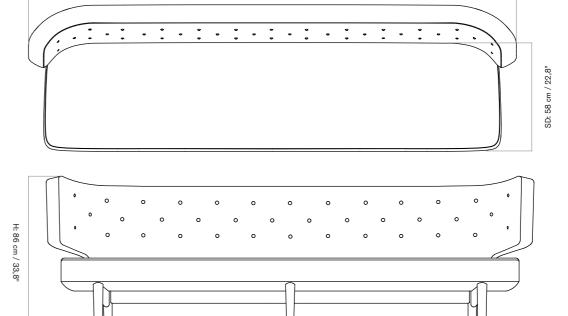

# TECHNICAL SPECIFICATIONS

DIMENSIONS H: 86 cm / 33,8" SH: 44 cm / 17,3" SD: 58 cm / 22,8" W: 215 cm / 84,6" D: 77 cm / 30,3"

**ENVIRONMENT** 

Indoor

PRODUCTION PROCESS

The CNC carved wooden parts are polished and oiled by hand to obtain a silk smooth surface. The inner plywood components are made with a surface of foam, ready for the final upholstery, to obtain a soft seating. COLOUR

# TECHNICAL SPECIFICATIONS

PRODUCT TYPE Sofa

COLLI 1

ENVIRONMENT Indoor

DIMENSIONS H: 86 cm / 33,8" SH: 44 cm / 17,3" SD: 58 cm / 22,8" W: 258 cm / 101,5" D: 77 cm / 30,3"

## W: 258 cm / 101,5"

D: 77 cm / 30,3"