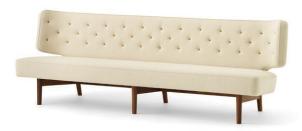

# RADIOHUS SOFA P2 Designed by *Vilhelm Lauritzen*

Designed in 1936 for the Danish Broadcasting Corporation's Radiohuset, the Radiohus Sofa is one of Vilhem Lauritzen's most important works. An icon of Danish Functionalism from the hand of one of Denmark's most lauded architects, its elegant wooden frame holds a beautifully upholstered seat and back that are shaped to support the body as it sits.

# RADIOHUS SOFA P3 Designed by *Vilhelm Lauritzen*

Designed in 1936 for the Danish Broadcasting Corporation's Radiohuset, the Radiohus Sofa is one of Vilhem Lauritzen's most important works. An icon of Danish Functionalism from the hand of one of Denmark's most lauded architects, its elegant wooden frame holds a beautifully upholstered seat and back that are shaped to support the body as it sits.