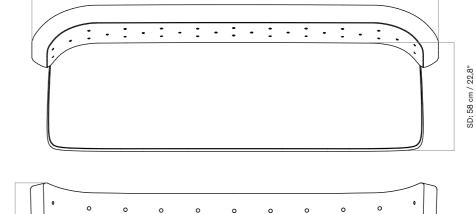

# TECHNICAL SPECIFICATIONS

DIMENSIONS H: 86 cm / 33,8" SH: 44 cm / 17,3" SD: 58 cm / 22,8" W: 215 cm / 84,6" D: 77 cm / 30,3"

**ENVIRONMENT** 

Indoor

PRODUCTION PROCESS

The CNC carved wooden parts are polished and oiled by hand to obtain a silk smooth surface. The inner plywood components are made with a surface of foam, ready for the final upholstery, to obtain a soft seating. COLOUR

MATERIALS & MAINTENANCE Please visit audocph.com for materials, care and maintenance instructions.

D: 77 cm / 30,3"