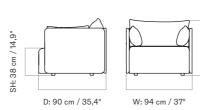

## DIMENSIONS

1 Seater H: 75 cm / 29,5" SH: 38 cm / 14,9" W: 94 cm / 37" D: 90 cm / 35,4"

2 Seater H: 75 cm / 29,5" SH: 38 cm / 14,9" W: 178 cm / 70,1" D: 90 cm / 35,4"

3 Seater H: 75 cm / 29,5" SH: 38 cm / 14,9" W: 228 cm / 89,8" D: 90 cm / 35,4"