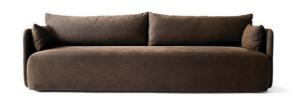

## 3 Seater

## DIMENSIONS

1 Seater H: 75 cm / 29,5" SH: 38 cm / 14,9" W: 94 cm / 37" D: 90 cm / 35,4"

2 Seater H: 75 cm / 29,5" SH: 38 cm / 14,9" W: 178 cm / 70,1" D: 90 cm / 35,4"

3 Seater H: 75 cm / 29,5" SH: 38 cm / 14,9" W: 228 cm / 89,8" D: 90 cm / 35,4"

#### 2 SEATER

3 SEATER

W: 228 cm / 89,8"