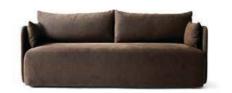

#### 2 Seater

## DIMENSIONS

1 Seater H: 75 cm / 29,5" SH: 38 cm / 14,9" W: 94 cm / 37" D: 90 cm / 35,4"

2 Seater H: 75 cm / 29,5" SH: 38 cm / 14,9" W: 178 cm / 70,1" D: 90 cm / 35,4"

3 Seater H: 75 cm / 29,5" SH: 38 cm / 14,9" W: 228 cm / 89,8" D: 90 cm / 35,4"