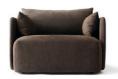

#### 1 Seater

## DIMENSIONS

1 Seater H: 75 cm / 29,5" SH: 38 cm / 14,9" W: 94 cm / 37" D: 90 cm / 35,4"

2 Seater H: 75 cm / 29,5" SH: 38 cm / 14,9" W: 178 cm / 70,1" D: 90 cm / 35,4"

3 Seater H: 75 cm / 29,5" SH: 38 cm / 14,9" W: 228 cm / 89,8" D: 90 cm / 35,4"