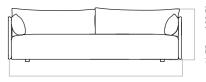

## DIMENSIONS

1 Seater H: 75 cm / 29,5" SH: 38 cm / 14,9" W: 94 cm / 37" D: 90 cm / 35,4"

2 Seater H: 75 cm / 29,5" SH: 38 cm / 14,9" W: 178 cm / 70,1" D: 90 cm / 35,4"

3 Seater H: 75 cm / 29,5" SH: 38 cm / 14,9" W: 228 cm / 89,8" D: 90 cm / 35,4"

#### 2 SEATER

3 SEATER

W: 228 cm / 89,8"