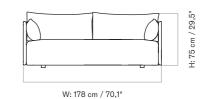

## DIMENSIONS

1 Seater H: 75 cm / 29,5" SH: 38 cm / 14,9" W: 94 cm / 37" D: 90 cm / 35,4"

2 Seater H: 75 cm / 29,5" SH: 38 cm / 14,9" W: 178 cm / 70,1" D: 90 cm / 35,4"

3 Seater H: 75 cm / 29,5" SH: 38 cm / 14,9" W: 228 cm / 89,8" D: 90 cm / 35,4"

#### 2 SEATER

3 SEATER

W: 228 cm / 89,8"