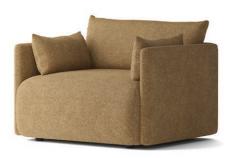

#### 1 Seater

## DIMENSIONS

1 Seater H: 75 cm / 29,5" SH: 38 cm / 14,9" W: 94 cm / 37" D: 90 cm / 35,4"

2 Seater H: 75 cm / 29,5" SH: 38 cm / 14,9" W: 178 cm / 70,1" D: 90 cm / 35,4"

3 Seater H: 75 cm / 29,5" SH: 38 cm / 14,9" W: 228 cm / 89,8" D: 90 cm / 35,4"