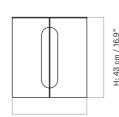

## **TECHNICAL SPECIFICATIONS**

PRODUCT TYPE Side table

ENVIRONMENT

DIMENSIONS

H: 43 cm / 16,9"

Ø: 40 cm / 15,7"

H: 44,8 cm / 17,6" Ø: 42 cm / 16,5"

Steel base with marble top