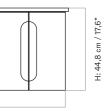

## **TECHNICAL SPECIFICATIONS**

PRODUCT TYPE Side table

ENVIRONMENT

DIMENSIONS

H: 43 cm / 16,9"

Ø: 40 cm / 15,7"

H: 44,8 cm / 17,6" Ø: 42 cm / 16,5"

Steel base with marble top