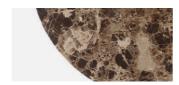

Perfectly proportioned, the Androgyne Side Table balances a rounded marble tabletop on a powder coated or brushed steel base that features wide, flat legs, laser-cut for precision. The architect-designed piece is offered in a number of materials that can be co-ordinated or contrasted as desired. The latest addition to the collection is a tabletop in Emperador marble, a richly veined marble with intense brown tones, as well as calcatta viola, already known from the Plinth Collection. Carefully selected for its inherent beauty and light-reflecting qualities, the different marble tops provide a top provides a tactile and natural contrast to the sleek metal.

## *Tabletop*

CRYSTAL ROSE MARBLE

NERO MARQUINA MARBLE

CALACATTA VIOLA MARBLE

**EMPERADOR MARBLE** 