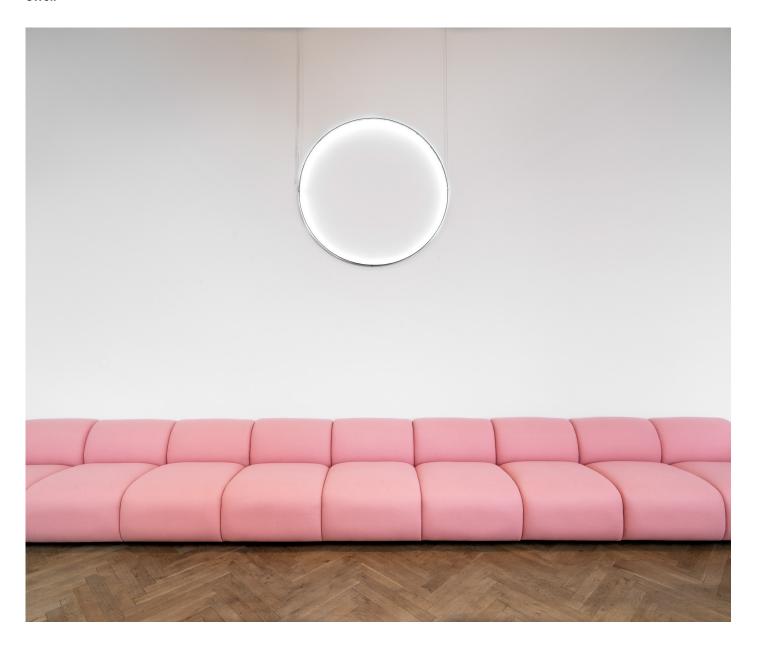

# Description

Swell is a minimalistic collection of furniture for the living room with a playful, light-hearted feel. The soft, curved silhouettes give the furniture pieces an inviting look and ensure a fantastic sitting comfort. Swell can be built up from 10 different modules and is available in a wide variety of textiles and leathers. Add up the parts you want and create a customized sofa design. Swell is also available in an armchair variant.

## Construction

Swell can be built up from 10 different modules and consists of a solid wooden plywood frame with Nozaq springs with HR 38 cold foam on the seat and HR 35 cold foam on the back and armrests. Over this, is a layer of supersoft S25 cold foam which ensures optimal comfort. The legs are made of painted ash.