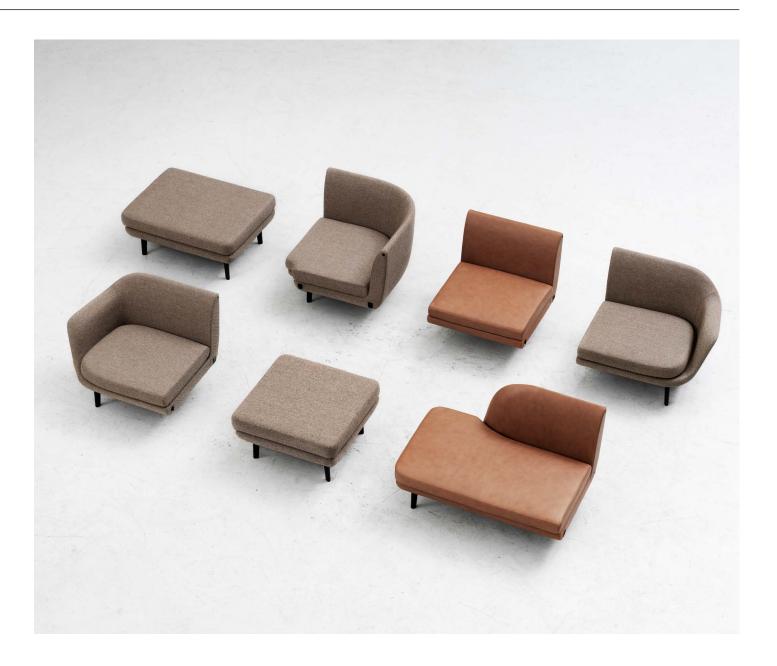

# An elegant calculation

Two, four, nine modules? Whatever the number, the sum is as follows: a well-proportioned sofa design that stands as the epitome of contemporary elegance. Sum is the name of our take on a light modular sofa, which has the same complete appearance whether it is set up in a two-seater version or as a several meter long lounge dream. The design is stringent and focused but invitingly open in character: elegant and resolute as a wingspread stretching out into the air, the sofa spreads out its armrests and invites you into its soft and homely space.

# **Collection Overview**

Sum Modular Sofa 100 left armrest H: 76 x W: 91 x D: 76 x SH: 41 cm

**Sum Modular Sofa 110 center** H: 76 x W: 72,5 x D: 76 x SH: 41 cm

Sum Modular Sofa 120 right armrest H: 76 x W: 91 x D: 76 x SH: 41 cm

**Sum Modular Sofa 150 corner** H: 76 x W: 86 x D: 86 x SH: 41 cm

Sum Modular Sofa 330 open left side H: 76 x W: 115 x D: 76 x SH: 41 cm

Sum Modular Sofa 340 open right side H: 76 x W: 115 x D: 76 x SH: 41 cm

**Sum Armchair** H: 76 x W: 89,5 x D: 76 x SH: 41 cm

Sum Modular Sofa 700 pouf small H: 41 x W: 73 x D: 73 x SH: 41 cm

Sum Modular Sofa 710 pouf large H: 41 x W: 93 x D: 73 x SH: 41 cm

normann

COPENHAGEN

### Description

Sum is a light and elegant modular sofa, which can be built up from eight different modules. Add up the parts you want into a customized sofa design and create welcoming and vibrant lounge areas, supplemented by the series' matching armchair and poufs.