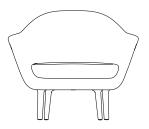

**Sum Armchair** H: 76 x W: 89,5 x D: 76 x SH: 41 cm

Sum Modular Sofa 700 pouf small H: 41 x W: 73 x D: 73 x SH: 41 cm

Sum Modular Sofa 710 pouf large H: 41 x W: 93 x D: 73 x SH: 41 cm

normann

COPENHAGEN