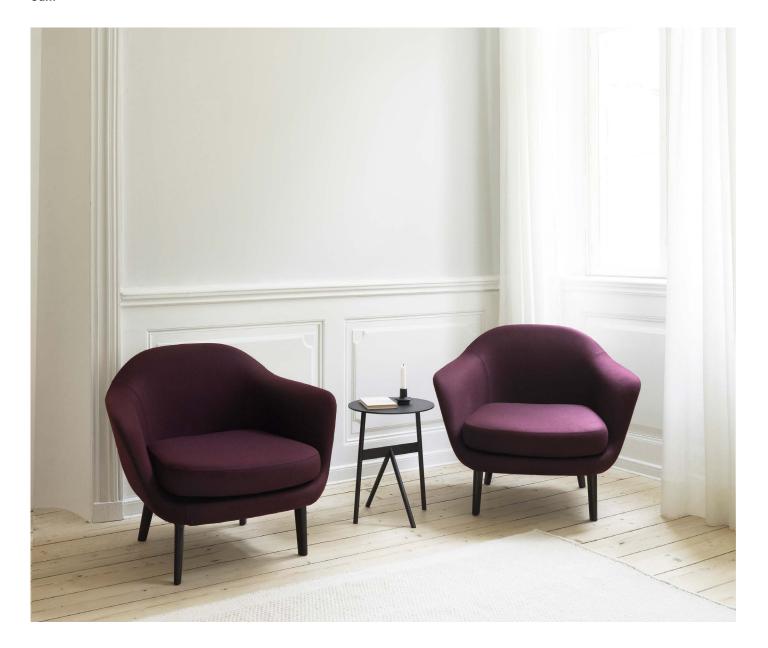

# An elegant calculation

Two, four, nine modules? Whatever the number, the sum is as follows: a well-proportioned sofa design that stands as the epitome of contemporary elegance. Sum is the name of our take on a light modular sofa, which has the same complete appearance whether it is set up in a two-seater version or as a several meter long lounge dream. The design is stringent and focused but invitingly open in character: elegant and resolute as a wingspread stretching out into the air, the sofa spreads out its armrests and invites you into its soft and homely space.

### Description

Sum is a light and elegant modular sofa, which can be built up from eight different modules. Add up the parts you want into a customized sofa design and create welcoming and vibrant lounge areas, supplemented by the series' matching armchair and poufs.