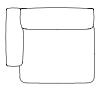

# **Collection Overview**

Rope Modular Sofa 100 narrow left armrest H: 67 x L: 105 x D: 86 x SH: 39 cm

Rope Modular Sofa 110 narrow center H: 67 x L: 86 x D: 86 x SH: 39 cm

Rope Modular Sofa 120 narrow right armrest H: 67 x L: 105 x D: 86 x SH: 39 cm

Rope Modular Sofa 150 narrow corner H: 67 x L: 86 x D: 86 x SH: 39 cm

Rope Modular Sofa 300 wide left armrest H: 67 x L: 138 x D: 86 x SH: 39 cm

Rope Modular Sofa 310 wide center H: 67 x L: 120 x D: 86 x SH: 39 cm

Rope Modular Sofa 320 wide right armrest H: 67 x L: 138 x D: 86 x SH: 39 cm

Rope Modular Sofa 330 wide open left side H: 67 x L: 120 x D: 86 x SH: 39 cm

Rope Modular Sofa 340 wide open right side H: 67 x L: 120 x D: 86 x SH: 39 cm

## **Collection Overview**

Rope Modular Sofa 400 wide chaise longue left armrest H: 67 x L: 138 x D: 120 x SH: 39 cm

Rope Modular Sofa 410 wide chaise longue center H: 67 x L: 120 x D: 120 x SH: 39 cm

Rope Modular Sofa
420 wide chaise longue right armrest
H: 67 x L: 138 x D: 120 x SH: 39 cm

Rope Modular Sofa 700 pouf small H: 39 x L: 86 x D: 67 cm

Rope Modular Sofa 710 pouf large

H: 39 x L: 120 x D: 86 cm