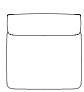

# **Collection Overview**

Rope Modular Sofa 100 narrow left armrest H: 67 x L: 105 x D: 86 x SH: 39 cm

Rope Modular Sofa 110 narrow center H: 67 x L: 86 x D: 86 x SH: 39 cm

Rope Modular Sofa 120 narrow right armrest H: 67 x L: 105 x D: 86 x SH: 39 cm

Rope Modular Sofa 150 narrow corner H: 67 x L: 86 x D: 86 x SH: 39 cm

Rope Modular Sofa 300 wide left armrest H: 67 x L: 138 x D: 86 x SH: 39 cm

Rope Modular Sofa 310 wide center H: 67 x L: 120 x D: 86 x SH: 39 cm

Rope Modular Sofa 320 wide right armrest H: 67 x L: 138 x D: 86 x SH: 39 cm

Rope Modular Sofa 330 wide open left side H: 67 x L: 120 x D: 86 x SH: 39 cm

Rope Modular Sofa 340 wide open right side H: 67 x L: 120 x D: 86 x SH: 39 cm

## **Collection Overview**

Rope Modular Sofa 400 wide chaise longue left armrest H: 67 x L: 138 x D: 120 x SH: 39 cm

Rope Modular Sofa 410 wide chaise longue center H: 67 x L: 120 x D: 120 x SH: 39 cm

Rope Modular Sofa
420 wide chaise longue right armrest
H: 67 x L: 138 x D: 120 x SH: 39 cm

Rope Modular Sofa 700 pouf small H: 39 x L: 86 x D: 67 cm

Rope Modular Sofa 710 pouf large

H: 39 x L: 120 x D: 86 cm