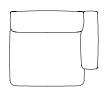

# **Collection Overview**

Rope Modular Sofa 100 narrow left armrest H: 67 x L: 105 x D: 86 x SH: 39 cm

Rope Modular Sofa 110 narrow center H: 67 x L: 86 x D: 86 x SH: 39 cm

Rope Modular Sofa 120 narrow right armrest H: 67 x L: 105 x D: 86 x SH: 39 cm

Rope Modular Sofa 150 narrow corner H: 67 x L: 86 x D: 86 x SH: 39 cm

Rope Modular Sofa 300 wide left armrest H: 67 x L: 138 x D: 86 x SH: 39 cm

Rope Modular Sofa 310 wide center H: 67 x L: 120 x D: 86 x SH: 39 cm

Rope Modular Sofa 320 wide right armrest H: 67 x L: 138 x D: 86 x SH: 39 cm

Rope Modular Sofa 330 wide open left side H: 67 x L: 120 x D: 86 x SH: 39 cm

Rope Modular Sofa 340 wide open right side H: 67 x L: 120 x D: 86 x SH: 39 cm

## **Collection Overview**

Rope Modular Sofa 400 wide chaise longue left armrest H: 67 x L: 138 x D: 120 x SH: 39 cm

Rope Modular Sofa 410 wide chaise longue center H: 67 x L: 120 x D: 120 x SH: 39 cm

Rope Modular Sofa
420 wide chaise longue right armrest
H: 67 x L: 138 x D: 120 x SH: 39 cm

Rope Modular Sofa 700 pouf small H: 39 x L: 86 x D: 67 cm

Rope Modular Sofa 710 pouf large

H: 39 x L: 120 x D: 86 cm