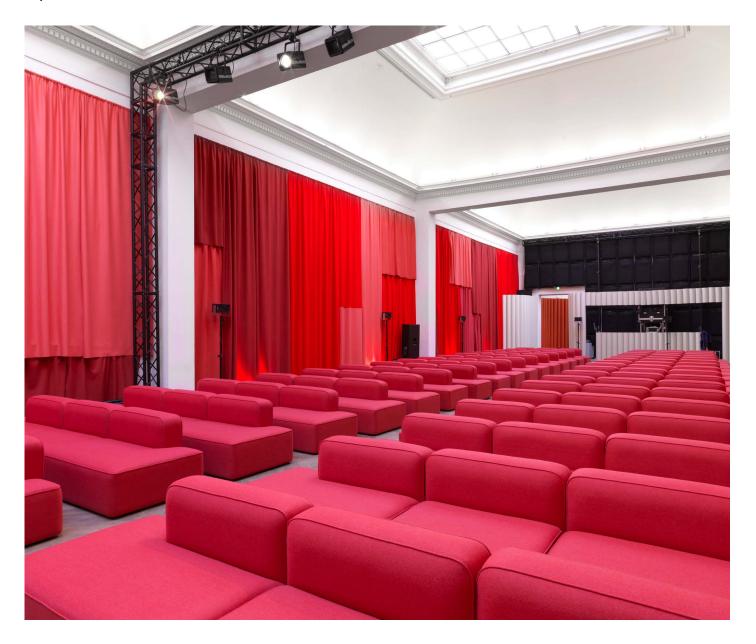

### Description

Rope emphasizes flexibility and comfort in a modular design that offers a wealth of opportunities for personal style. The design plays with curves and dimensions in order to give Rope an expression that is simultaneously minimalistic and full of character. A clean and simple piping is highlighted as the main detail of the design.