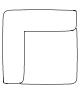

# **Collection Overview**

Rope Modular Sofa 100 narrow left armrest H: 67 x L: 105 x D: 86 x SH: 39 cm

Rope Modular Sofa 110 narrow center H: 67 x L: 86 x D: 86 x SH: 39 cm

Rope Modular Sofa 120 narrow right armrest H: 67 x L: 105 x D: 86 x SH: 39 cm

Rope Modular Sofa 150 narrow corner H: 67 x L: 86 x D: 86 x SH: 39 cm

Rope Modular Sofa 300 wide left armrest H: 67 x L: 138 x D: 86 x SH: 39 cm

Rope Modular Sofa 310 wide center H: 67 x L: 120 x D: 86 x SH: 39 cm

Rope Modular Sofa 320 wide right armrest H: 67 x L: 138 x D: 86 x SH: 39 cm

Rope Modular Sofa 330 wide open left side H: 67 x L: 120 x D: 86 x SH: 39 cm

Rope Modular Sofa 340 wide open right side H: 67 x L: 120 x D: 86 x SH: 39 cm

## **Collection Overview**

Rope Modular Sofa 400 wide chaise longue left armrest H: 67 x L: 138 x D: 120 x SH: 39 cm

Rope Modular Sofa 410 wide chaise longue center H: 67 x L: 120 x D: 120 x SH: 39 cm

Rope Modular Sofa
420 wide chaise longue right armrest
H: 67 x L: 138 x D: 120 x SH: 39 cm

Rope Modular Sofa 700 pouf small H: 39 x L: 86 x D: 67 cm

Rope Modular Sofa 710 pouf large

H: 39 x L: 120 x D: 86 cm