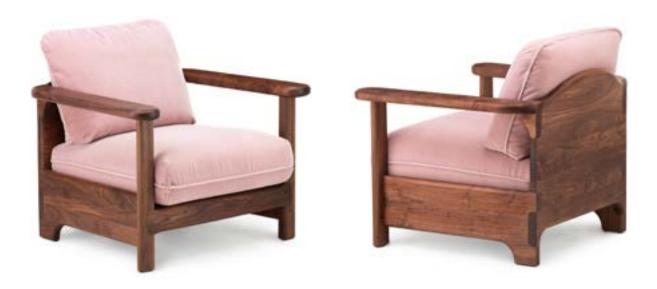

# 690S TWENTY-FIVE LOUNGE ARMCHAIR

by De La Espada Atelier

Twenty-Five Lounge Armchair celebrates wood craft with a sculptural solid wood form with detailing including rounded corners and exposed end-grain on the back corners. A relative of Twenty-Five Sofa, the chair shares an inviting tactility and a deep comfort provided by expertly upholstered cushions.

### TIMBER

Black walnut, white oak, or ash with a choice of a clear Danish oil, white oil, or black oil finish.White oak additionally available oxidised; ash additionally available stained or painted in a choice of 10 colours: black, white, bone, ochre, bordeaux, forest, fjord, bay, lagoon, or cove.

#### UPHOLSTERY

Our full standard range of fabric and leather options. COM and COL available upon request.

#### SIZE

W90 x D81 x H73 cm, seat height 46.5cm W35 2/5 x D32 x H28 3/4 ", seat height 18 1/3"