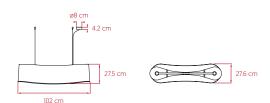

### SIZE

# **COMPONENTS**

Wood Veneer Shade

White Metal Structure

Nickel Metal Canopy - ø8 cm

4 Steel Cables: 2.5 m

Transparent Electrical Cable: 2.5 m

LIGHT SOURCE

Class I

### **PACKAGING**

**Box Size**: 121 x 31 x 34 cm **Box Volume**: 0.13 m<sup>3</sup>

Weight: Gross - 5 Kg | Net - 1.9 Kg