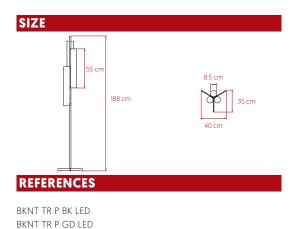

## COMPONENTS

Wood Veneer Shade

Metal Stem & Base

Black Electrical Cable with Dimming Switch: 185 cm

LIGHT SOURCE

230V: Dimmable

Driver: 1 x Constant Voltage 24V Integrated LED: 3 x Strip 24W 3.000K, CRI>90, 25 W, 50-60Hz, 965 Im\* Energy Class G

## PACKAGING

Box Size: 191 x 46 x 16 cm Box Volume: 0.14 m<sup>3</sup> Weight: Gross - 8 Kg | Net - 4 Kg