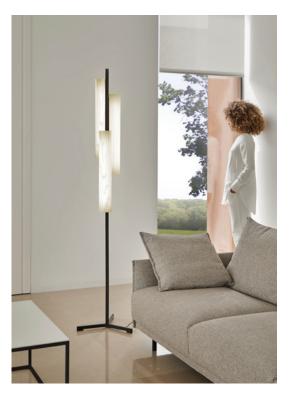

# **BLACK NOTE TRIPLET**

by Ramón Esteve Studio





## COMPONENTS

Wood Veneer Shade

Metal Stem & Base

Black Electrical Cable with Dimming Switch: 185 cm

LIGHT SOURCE

230V: Dimmable

Driver: 1 x Constant Voltage 24V Integrated LED: 3 x Strip 24W 3.000K, CRI>90, 25 W, 50-60Hz, 965 Im\* Energy Class G

LED Position in Fixture 影

\*Measurements obtained by theoretical calculations at LZF using ivory white shades & recommended bulbs. Veneer Ref: 20 Ivory White.

## **SELECT FROM FOLLOWING**

#### LIGHT SOURCE TEMPERATURE

Available 2.700K, 3.000K or 4.000K

### WOOD VENEER FINISHES

| 20 - Ivory White        |                    |
|-------------------------|--------------------|
| 21 - Natural Cherry     | 22 - Natural Beech |
|                         |                    |
| METAL FINISHES          |                    |
| <b>BK</b> - M