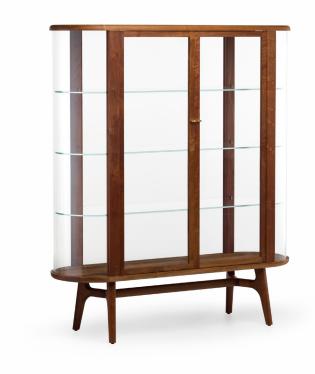

# 789T SOLO TALL VITRINE

By Neri&Hu

Solo Tall Vitrine, part of the Solo Series, reflects the same warm modern aesthetic, thoughtful functionality, soft curved edges, and beautiful detailing of the rest of the series.

This glass vitrine features curved glass and rounded ends that can integrate harmoniously with other furniture pieces. The expansive dimensions of the unit, combined with large areas of clear glass and even clear glass as shelves, create an impressive display where the objects within are the main visual highlight. A simple, elegant solid wood armature frames the display, with details including machined brass handles and a slender leg frame.