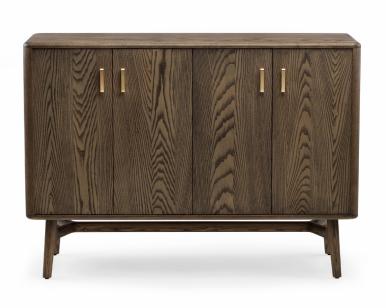

# 785T SOLO TALL 4-DOOR CABINET

By Neri&Hu

Solo Cabinets reflect the same warm modern aesthetic, thoughtful functionality, soft curved edges, and beautiful detailing of the rest of the Solo series.

The solid wood cabinets feature machined brass handles and an elegant leg frame. Organisation is optimised with cable management, adjustable internal shelving, and optional internal storage trays, available separately, that connect to the shelves with hidden magnets.

Available as a 2-door unit or as a 4-door unit in two sizes.

### METAL

Brass door pulls.