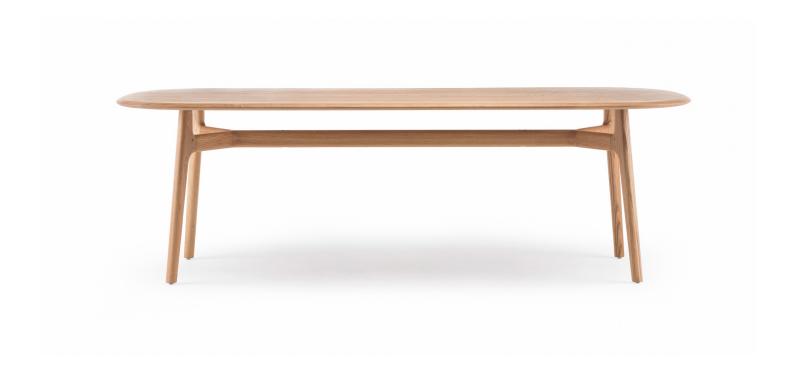

## 783 SOLO OBLONG TABLE

By Neri&Hu

Solo Table is designed to support family life around the table, bringing people together. The tripod leg frames symbolise this familial connection. Made from generous planks of premium solid wood, the tabletop showcases the natural colour and grain of the timber.

Available with an oval, oblong, or round tabletop.

## SIZE

783S (SEATS UP TO SIX) W200 × D95 × H73 cm W78 3/4 × D37 2/5 × H28 3/4 "

 $\frac{783\text{M}}{\text{W250}}$  (SEATS UP TO EIGHT)  $\text{W250}\times\text{D105}\times\text{H73}$  cm W98 2/5  $\times$  D41 1/3  $\times$  H28 3/4 "