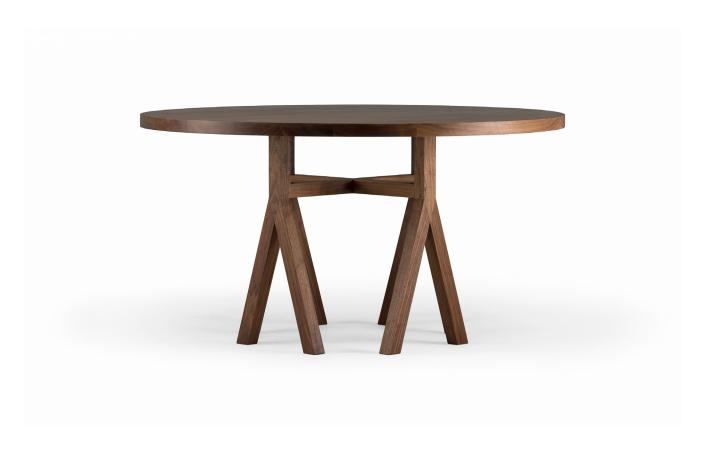

## 773 COMMUNE DINING TABLE

By Neri&Hu

The Commune Series is a visual expression of a communal spirit, with multiple legs working together in support. Originally designed for the Das Haus exhibition at the 2015 Cologne Fair, the series was part of Neri&Hu's vision of the future home as one imbued with ideas of community and a social collective.

## SIZE

D140 × H75 cm D55 × H29 1/2 "