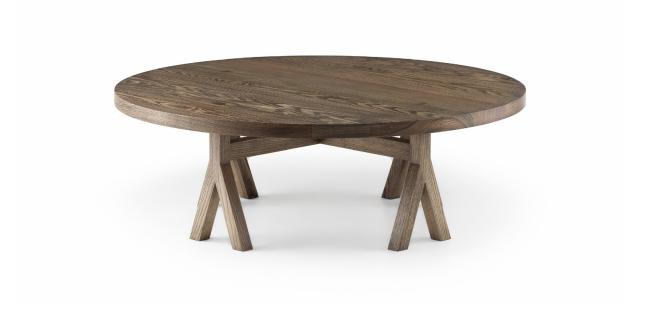

## 772 COMMUNE COFFEE TABLE

By Neri&Hu

The Commune Series is a visual expression of a communal spirit, with multiple legs working together in support. Originally designed for the Das Haus exhibition at the 2015 Cologne Fair, the series was part of Neri&Hu's vision of the future home as one imbued with ideas of community and a social collective.