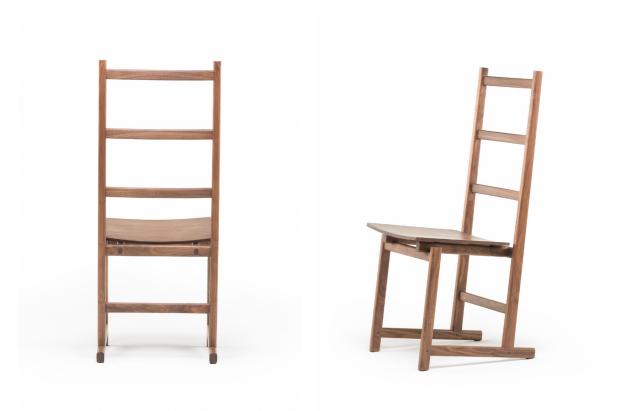

# 763 SHAKER DINING CHAIR

By Neri & Hu

Shaker is a dining chair inspired by the simple, honest and utilitarian approach of the movement after which it is named. The ladder back allows the chair to be hung on the wall, as the Shakers would have done.

#### SIZE

```
W43 \times D51 \times H113 cm, seat height 45cm W17 \times D20 \times H44 1/2 ", seat height 17 3/4 "
```