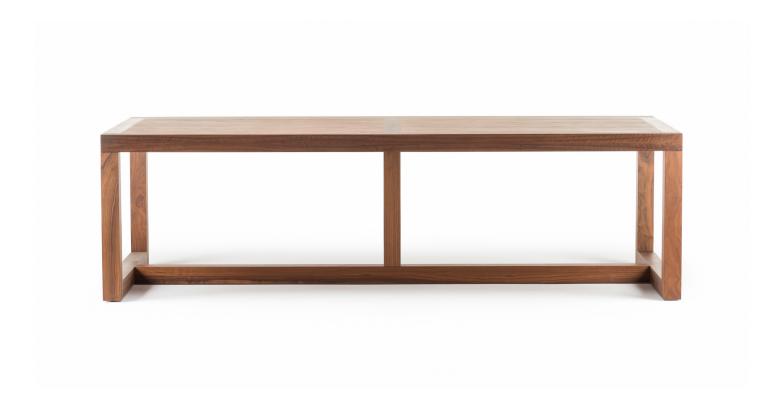

## 762 STRUCTURE TABLE

By Neri&Hu

Structure is a modern timber table with substantial proportions suitable for communal dining. Two rectilinear frames, crafted from generous planks of solid wood joined with mortise and tenon, form a continuous line from the legs through the tabletop frame. A central support beam recalls a classic refectory table, translated into a more pared back, geometric form.