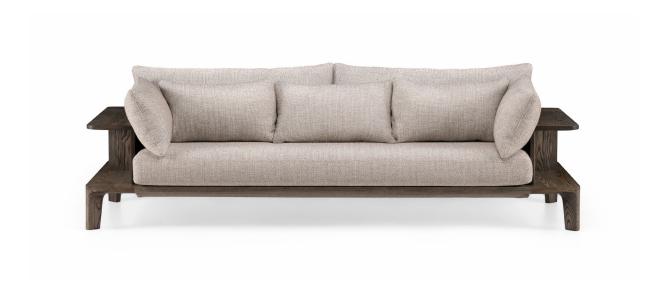

# 755 PLATFORM SOFA

By Neri&Hu

Opium beds for communal lounging have been in China since the Tang Dynasty. Neri&Hu took this historic typology and updated it to create Platform, a contemporary sofa with a simple profile. Deep arms form two useful shelves, as well as side tables for books or a cup of tea.

#### NOTES

Platform Short Sofa comes with four small throw cushions and two large back cushions, and Platform Long Sofa comes with five small throw cushions and two large back cushions as standard. These cushions are feather-filled. The seat cushions are made from memory foam and Dacron.