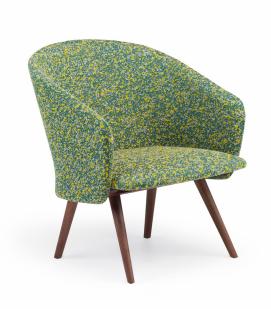

# 407 SAIA LOUNGE CHAIR

By Matthew Hilton

Saia is a family of visually light shell seating with an elegant form and refined comfort. The upholstery was designed to be crafted in two parts to create visual levity and to allow the seating to be upholstered in a single material or a combination of two. The proportions were carefully considered for ergonomics, beauty, and performance in a variety of environments.

### SIZE

W66  $\times$  D69  $\times$  H74.5 cm W26  $\times$  D27 1/5  $\times$  H29 1/3 "