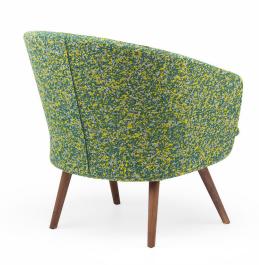

# 407 SAIA LOUNGE CHAIR

By Matthew Hilton

Saia is a family of visually light shell seating with an elegant form and refined comfort. The upholstery was designed to be crafted in two parts to create visual levity and to allow the seating to be upholstered in a single material or a combination of two. The proportions were carefully considered for ergonomics, beauty, and performance in a variety of environments.

### SIZE

W66  $\times$  D69  $\times$  H74.5 cm W26  $\times$  D27 1/5  $\times$  H29 1/3 "