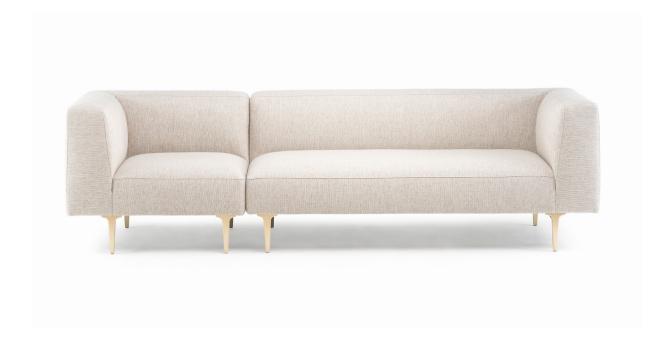

# 403 PLANALTO SOFA

By Matthew Hilton

Planalto is a deep sofa with low back, rectilinear yet with an inviting curve of plushness. Engineered to be extremely comfortable, it retains an elegant, refined edge.

#### METAL

Brushed brass legs.

#### SIZE

W264  $\times$  D88  $\times$  H74 cm, seat height 43cm

W104  $\times$  D34 2/3  $\times$  H29 1/8 ", seat height 17"