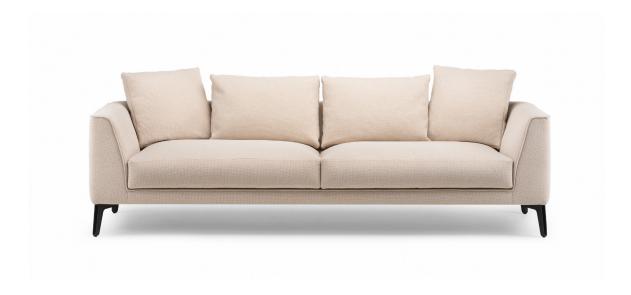

# 401 MCQUEEN SOFA

By Matthew Hilton

McQueen Sofa is strong, elegant, and down-to-earth with its classic form realised in luxurious upholstery and cast iron legs. Originally released in 2011, McQueen Sofa was re-issued in 2017 completely re-engineered for outstanding comfort and inviting proportions.

The sofa is part of a family of furniture including a bed and range of chests.

# NOTES

Each sofa includes four back cushions, two measuring W65  $\times$  H45 cm (W25 2/3  $\times$  H17 3/4 ") and two measuring W50  $\times$  H50 cm (W19 3/4  $\times$  H19 3/4 "). Small scatter cushions available separately.

## SIZE

401MA - medium W210 × D90 × H63 cm W82 2/3 × D35 2/5 × H24 4/5 " 401LA - large W250 × D90 × H63 cm W98 2/5 × D35 2/5 × H24 4/5 "