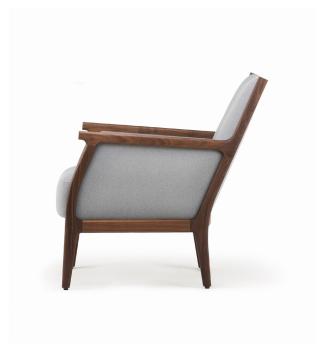

# 389 MIRA LOUNGE CHAIR

By Matthew Hilton

Mira is a visually light, modern transformation of the traditional bergere chair. The solid timber framework showcases the beauty of solid wood, while the upholstered body, slightly reclined, provides deep comfort.

### SIZE

W66  $\times$  D82  $\times$  H85 cm, seat height 46, seat depth 57, arm height 63.5 cm W26  $\times$  D32 1/3  $\times$  H33 1/2 ", seat height 18 1/8, seat depth 22 2/5, arm height 25 "