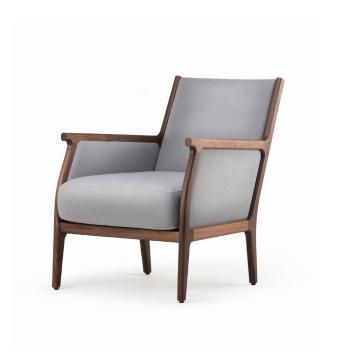

# 389 MIRA LOUNGE CHAIR

By Matthew Hilton

Mira is a visually light, modern transformation of the traditional bergere chair. The solid timber framework showcases the beauty of solid wood, while the upholstered body, slightly reclined, provides deep comfort.

# TIMBER

Black walnut, white oak, or ash with a choice of a clear Danish oil, white oil, or black oil finish. White oak additionally available oxidised; ash additionally available stained or painted in a choice of 10 colours: black, white, bone, ochre, bordeaux, forest, fjord, bay, lagoon, or cove.

#### UPHOLSTERY

Our full standard range of fabric and leather options. COM and COL available upon request.

### SIZE

W66  $\times$  D82  $\times$  H85 cm, seat height 46, seat depth 57, arm height 63.5 cm W26  $\times$  D32 1/3  $\times$  H33 1/2 ", seat height 18 1/8, seat depth 22 2/5, arm height 25 "