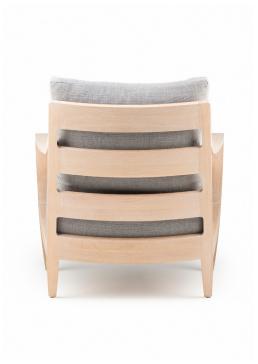

# 340 LOW LOUNGE CHAIR

By Matthew Hilton

Reflecting attention to detail, this chair has a solid hardwood frame with fluid curves, supporting a deep soft seat and luxurious cushion on the backrest. With its beautiful solid wood back, it works well in the centre of a room.