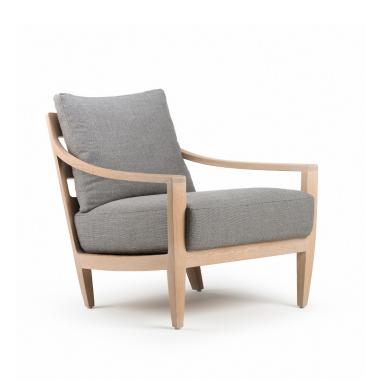

# 340 LOW LOUNGE CHAIR

By Matthew Hilton

Reflecting attention to detail, this chair has a solid hardwood frame with fluid curves, supporting a deep soft seat and luxurious cushion on the backrest. With its beautiful solid wood back, it works well in the centre of a room.

Pairs well with Low Ottoman, available separately.