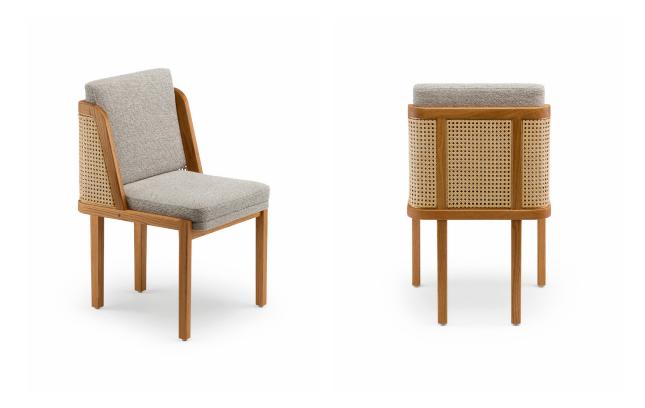

## 272 THRONE DINING CHAIR - RATTAN

By Autoban

Throne Dining Chair marries tradition and modernity, recalling Autoban's Art Deco influences.

Part of a family of furniture that includes a bar stool, lounge chair, and sofa, available with a rattan or upholstered backrest.

#### RATTAN

The rattan finish varies according to the timber/finish chosen.