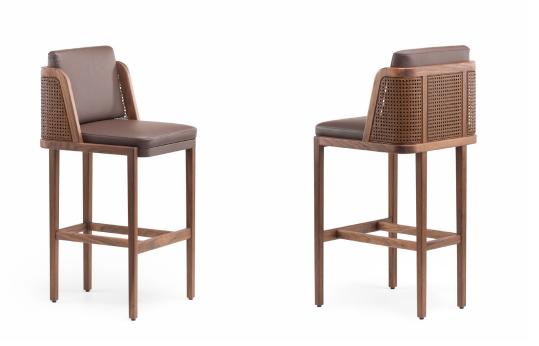

# 272 THRONE BAR STOOL - RATTAN

By Autoban

Throne Bar Stool marries tradition and modernity, recalling Autoban's Art Deco influences.

Part of a family of furniture that includes a dining chair, lounge chair, and sofa, available with a rattan or upholstered backrest.

UPHOLSTERY

Our full standard range of fabric and leather options. COM and COL available upon request.

RATTAN

The rattan finish varies according to the timber/finish chosen