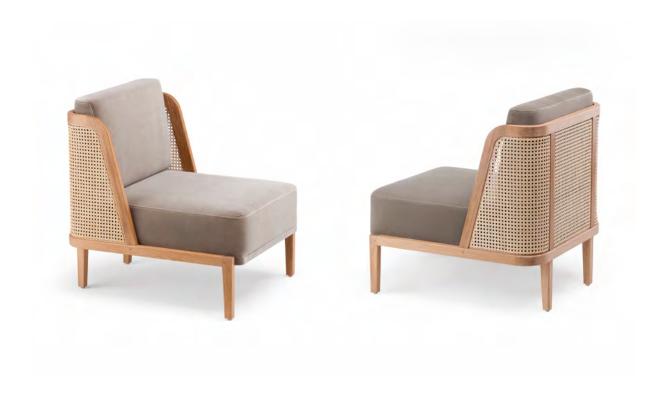

# 270 THRONE LOUNGE CHAIR - RATTAN

By Autoban

Throne Lounge Chair marries tradition and modernity, recalling Autoban's Art Deco influences.

Part of a family of furniture that includes a dining chair, bar stool, and sofa, available with a rattan or upholstered backrest.

### RATTAN

The rattan finish varies according to the timber/finish chosen.