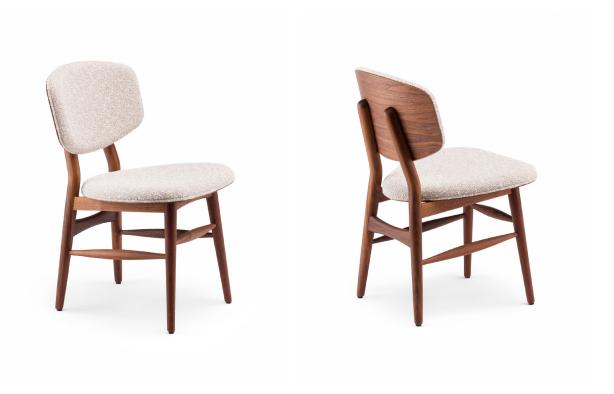

# 249 BUTTERFLY CHAIR

By Autoban

Butterfly is a comfortable and understated chair with a timber backrest that recalls the wings of its namesake. With its refined upholstery on the seat and backrest and robust timber frame, it has become a favourite for contract projects worldwide.

### SIZE

W49.5  $\times$  D54.5  $\times$  H79 cm, seat height 44 cm W19 1/2  $\times$  D21 1/2  $\times$  H31 ", seat height 17 1/3 "