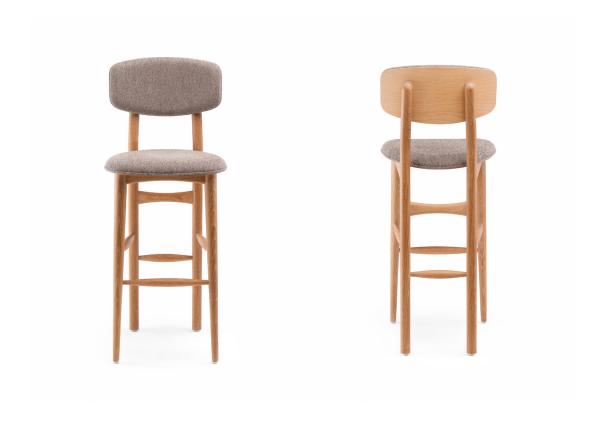

# 249 BUTTERFLY BAR STOOL

By Autoban

Butterfly is a comfortable and understated bar stool with a timber backrest that recalls the wings of its namesake. With its refined upholstery on the seat and backrest and robust timber frame, it is suitable for a variety of environments.

# MATERIALS

#### TIMBER

Black walnut, white oak, or ash with a choice of a clear Danish oil, white oil, or black oil finish. White oak additionally available oxidised; ash additionally available stained or painted in a choice of 10 colours: black, white, bone, ochre, bordeaux, forest, fjord, bay, lagoon, or cove.

# UPHOLSTERY

Our full standard range of fabric and leather options. COM and COL available upon request.