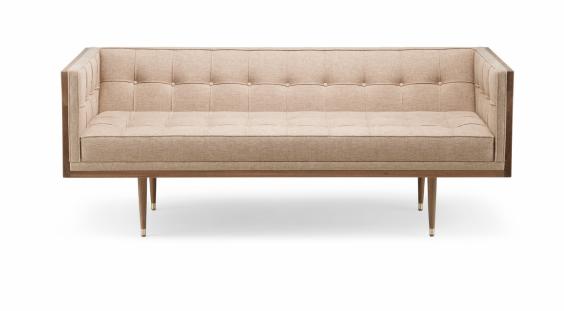

# 227 BOX SOFA

By Autoban

Box Sofa, inspired by the 1950s' modernist movement, has the pure shape of a box. The inner face of the solid wood form offers refined comfort with crisp upholstery and classic tuft detailing. The four supporting legs appear to be impossibly slender, creating a stunning profile.

#### TIMBER

Black walnut, white oak, or ash with a choice of a clear Danish oil, white oil, or black oil finish. White oak additionally available oxidised; ash additionally available stained or painted in a choice of 10 colours: black, white, bone, ochre, bordeaux, forest, fjord, bay, lagoon, or cove.

#### UPHOLSTERY

Our full standard range of fabric and leather options. COM and COL available upon request.

## METAL

Brushed brass sleeve detail on leg.