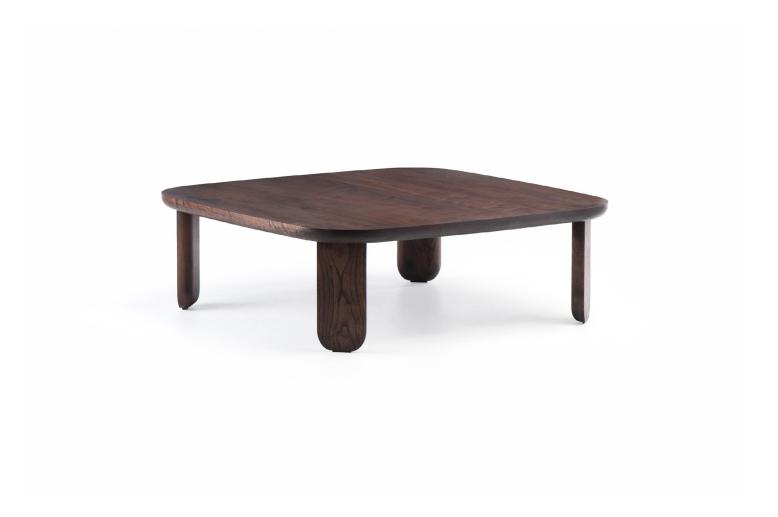

## 119 KIM COFFEE TABLE

By Luca Nichetto

Kim Coffee Table, crafted in solid wood, has an elegant yet expressive form that reimagines the design language of 1950s American furniture. Part of a family of nesting pieces including a side table and bench.

## SIZE

W101 × D101 × H33 cm W39 3/4 × D39 3/4 × H13 "