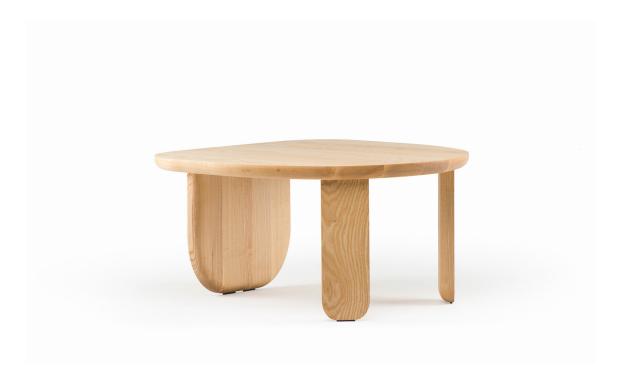

## 118 KIM SIDE TABLE

By Luca Nichetto

Kim Side Table, crafted in solid wood, has an elegant yet expressive form that reimagines the design language of 1950s American furniture. Part of a family of nesting pieces including a coffee table and bench.

## SIZE

W80.5 × D80 × H43.5 cm W31 3/4 × D31 1/2 × H17 1/8 "