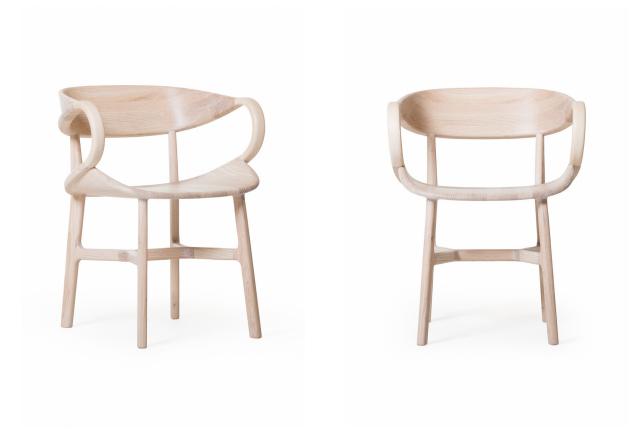

## 107 VIVIEN DINING CHAIR

By Luca Nichetto

Vivien is a sculptural solid wood chair featuring complex curves and traditional joinery. Crafted using a combination of technology and hand work, large sections of solid wood are machined on a CNC, with additional carving, assembly and finishing all performed by hand. A series of carved wood components are joined with mortise and tenon, creating the appearance of continuous curves, while the visible join lines and beautiful grain patterns reveal the chair's construction.

## MATERIALS

TIMBER

Solid European ash with a choice of a clear Danish oil, white oil, or black oil finish, or stained or painted in a choice of 10 colours: black, white, bone, ochre, bordeaux, forest, fjord, bay, lagoon, or cove.