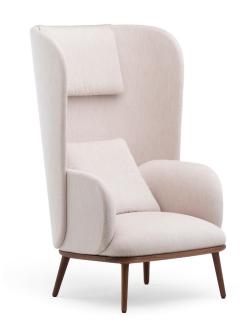

# 105 BLANCHE BERGERE

By Luca Nichetto

Blanche is an upright reading chair comprised of layers of upholstered shells, the wraparound form offering a sense of privacy. The taut upholstery on the shells is offset by a luxuriously soft seat and slender solid wood legs.

## MATERIALS

#### TIMBER

Black walnut, white oak, or ash with a choice of a clear Danish oil, white oil, or black oil finish. White oak additionally available oxidised; ash additionally available stained or painted in a choice of 10 colours: black, white, bone, ochre, bordeaux, forest, fjord, bay, lagoon, or cove.

# UPHOLSTERY

Our full standard range of fabric and leather options. COM and COL available upon request.

#### NOTES

Detailed with wooden toggles secured with leather loops.

## SIZE

W82  $\times$  D85  $\times$  H123.5 cm, seat height 39 cm, seat depth 45 cm W32 1/3  $\times$  D33 1/2  $\times$  H48 2/3 ", seat height 15 1/3 ", seat depth 17 3/4 "