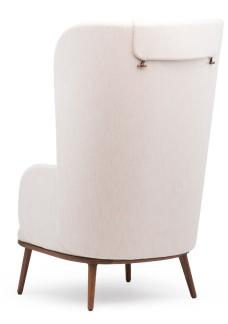

# DE LA ESPADA

# 105 BLANCHE BERGERE

By Luca Nichetto

Blanche is an upright reading chair comprised of layers of upholstered shells, the wraparound form offering a sense of privacy. The taut upholstery on the shells is offset by a luxuriously soft seat and slender solid wood legs.





## MATERIALS

#### TIMBER

Black walnut, white oak, or ash with a choice of a clear Danish oil, white oil, or black oil finish. White oak additionally available oxidised; ash additionally available stained or painted in a choice of 10 colours: black, white, bone, ochre, bordeaux, forest, fjord, bay, lagoon, or cove.

# UPHOLSTERY

Our full standard range of fabric and leather options. COM and COL available upon request.

#### NOTES

Detailed with wooden toggles secured with leather loops.

## SIZE

W82  $\times$  D85  $\times$  H123.5 cm, seat height 39 cm, seat depth 45 cm W32 1/3  $\times$  D33 1/2  $\times$  H48 2/3 ", seat height 15 1/3 ", seat depth 17 3/4 "