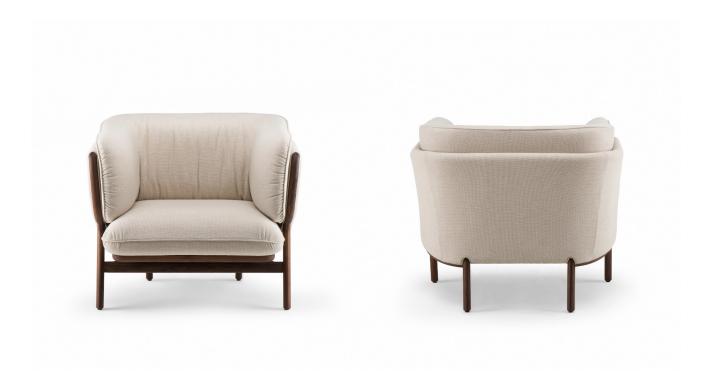

# 102S STANLEY ARMCHAIR

By Luca Nichetto

The exposed solid wood frame is the elegant focal point of Stanley, where the expert woodwork is revealed in the details of the joinery. The taut upholstery of the backrest provides a crisp appearance, while the deep back cushions with generously folded upholstery portray the exceptional comfort the chair offers.

### SIZE

W96  $\times$  D88  $\times$  H82 cm, seat height 45 cm, seat depth 65 cm W37 4/5  $\times$  D34 2/3  $\times$  H32 1/3 '' seat height 17 3/4 '', seat depth 25 2/3 ''