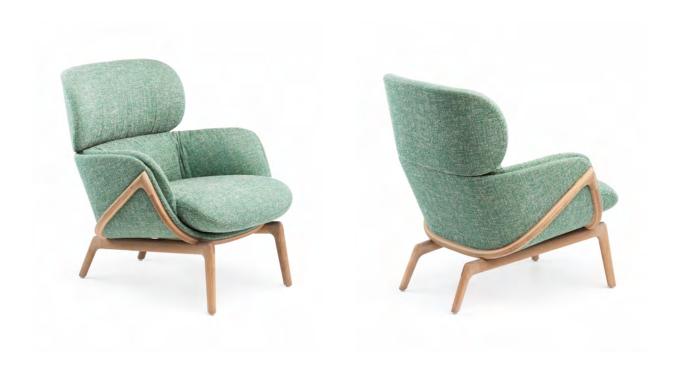

# 101 ELYSIA LOUNGE CHAIR

By Luca Nichetto

Elysia is a sculptural lounge chair with an exposed timber frame to showcase the craftsmanship and premium timber of De La Espada. Taut upholstery on the chair shell creates a refined profile while the exceptional comfort Elysia offers is visually communicated through thick, evenly creased upholstery on the cushions.