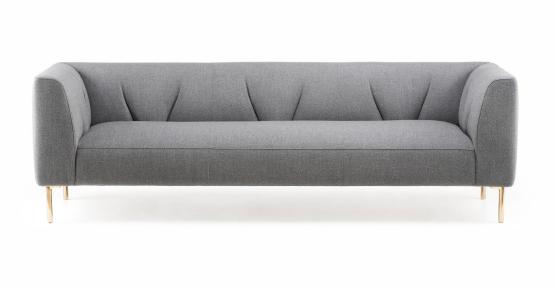

# 054 GATES SOFA

By Jason Miller

Gates Sofa has a modern form with elements of a more traditional American design aesthetic. An upholstered body with unique tufting on the backrest is raised upon slender brass legs.

### METAL

Polished brass legs.

## NOTES

The upholstery fabric or leather chosen will affect the appearance of the backrest tufts thus: the elasticity of the chosen material will determine how far each tuft reaches up the backrest.